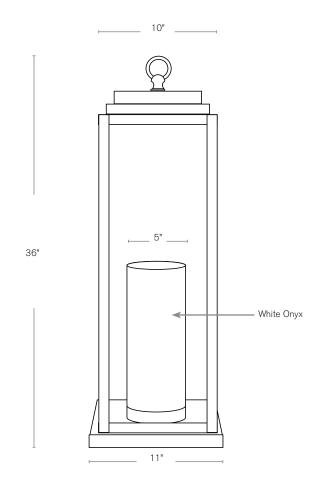

Model: SPJ-PDL-100 Finish: Black

## **Patio Light**

### **DESCRIPTION**

SPJ-PDL-100 Model#: Material: Solid Brass

FB-Cylinder-1W-Candle Engine:

Color Temp: 2700K

12V, 120V, Battery operated Electrical:

LED: Nichia

| Model#<br>SPJ-PDL-100 |                                              | Wattage<br>1 W | Color Temp.<br>2700K | Electrical              |
|-----------------------|----------------------------------------------|----------------|----------------------|-------------------------|
|                       | В                                            |                |                      |                         |
|                       | V = Verde GM = Gun Metal                     | 1W             | 2700K                | 12V                     |
|                       | M = Moss B = Black AG = Aged Brass R = Rusty |                |                      | 120V<br>Battery Operate |
|                       | MBR = Matte Bronze PVDP = PVD Polished       |                |                      | Dattery Operate         |
|                       | SB = Satin Brass PVDS = PVD Satin            |                |                      |                         |