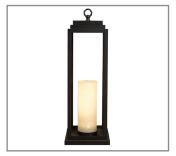

Model: SPJ-PDL-100 Finish: Black

## **Patio Light**

### **DESCRIPTION**

SPJ-PDL-100 Model#: Material: Solid Brass

FB-Cylinder-1W-Candle Engine:

Color Temp: 2700K

12V, 120V, Battery operated Electrical:

LED: Nichia

| Model#<br>SPJ-PDL-100 |                                              | Wattage<br>1 W | Color Temp.<br>2700K | Electrical              |
|-----------------------|----------------------------------------------|----------------|----------------------|-------------------------|
|                       | В                                            |                |                      |                         |
|                       | V = Verde GM = Gun Metal                     | 1W             | 2700K                | 12V                     |
|                       | M = Moss B = Black AG = Aged Brass R = Rusty |                |                      | 120V<br>Battery Operate |
|                       | MBR = Matte Bronze PVDP = PVD Polished       |                |                      | Dattery Operate         |
|                       | SB = Satin Brass PVDS = PVD Satin            |                |                      |                         |