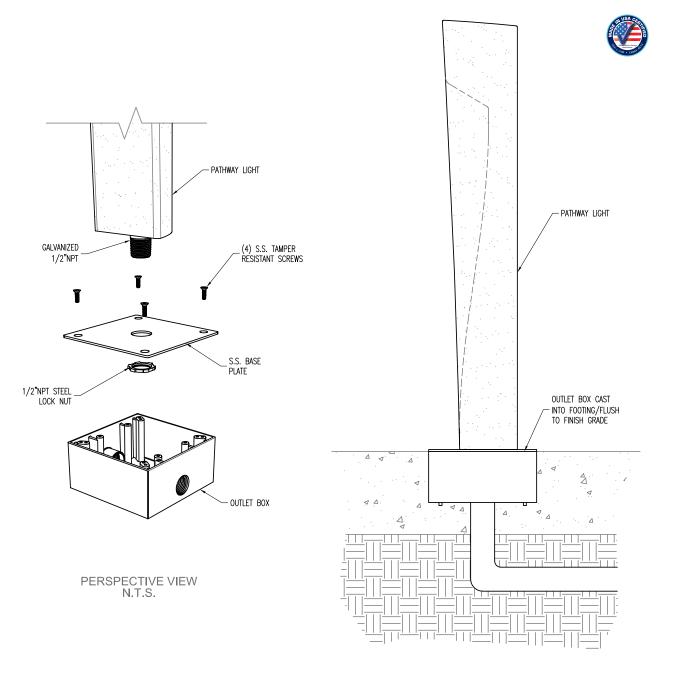

| PERSF | PECTI | VE VIE | W |
|-------|-------|--------|---|
|-------|-------|--------|---|

SECTION VIEW

**ELEVATION VIEW** 

| SPJ LIGHTING Inc.  ARCHITECTURAL LANDSCAPE & OUTDOOR LIGHTING | PLAN TYPE | CONSTRUCTION PLAN                              | 11/2/20          | 004_ST-PL-A24-SM | 1           |   |
|---------------------------------------------------------------|-----------|------------------------------------------------|------------------|------------------|-------------|---|
|                                                               | PRODUCT   | SPJ-PCL-A24-SM   PATHWAY LIGHT   SURFACE MOUNT | SCALE<br>2" = 1' | DRAWN BY: W.R.   | OF          |   |
| l                                                             |           | PROJECT NAME                                   |                  | PC. NO.          | QC ITEM NO. | 2 |

## INSTALLATION SIDE VIEW N.T.S.

| SPJ LIGHTING Inc.                          |
|--------------------------------------------|
| ARCHITECTURAL LANDSCAPE & OUTDOOR LIGHTING |

| PLAN TYPE    | INSTALLATION PLAN                              | DATE 11/2/20 00  | FILE NO.<br>D4a_ST-PL-A24-SM | SHEET<br>IN 2 |  |
|--------------|------------------------------------------------|------------------|------------------------------|---------------|--|
| PRODUCT      | SPJ-PCL-A24-SM   PATHWAY LIGHT   SURFACE MOUNT | SCALE<br>3" = 1' | DRAWN BY:<br>W.R.            | OF            |  |
| PROJECT NAME |                                                | PC. NO.          | QC ITEM NO.                  | 2             |  |