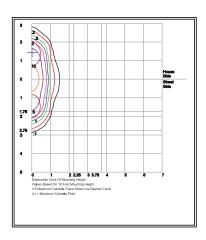

## **Photometrics**

Photometric Performance: Array Lumens: 5,445

**Delivered Lumens:** 

4,305

Wattage:

Array: 46.5w, System: 52w

Driver

Electronic Driver, 120-277V, 50/60Hz; Dimmable Driver

Ratings