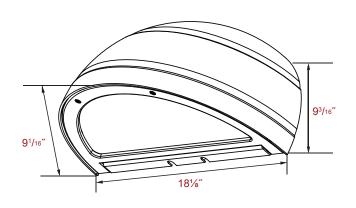

## Housing

Die Cast Aluminum Housing with Full Cutoff Front Frame, Textured Architectural Bronze Powdercoat Finish Over a Chromate Conversion Coating.

Lens:

Clear flat glass lens.

Mounting:

Mount Over a 4" Recessed Outlet Box, Includes Easy-Hang Wall Mounting Plate.