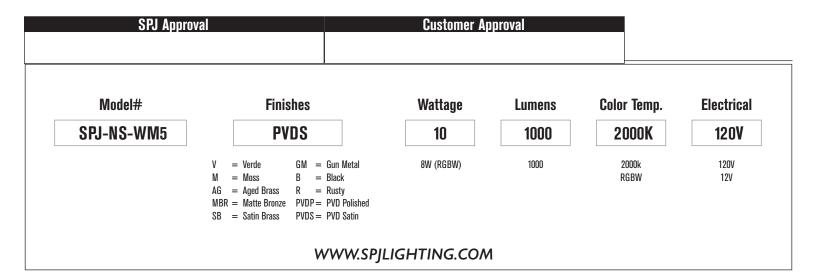

## DESCRIPTION

| MODEL:        | SPJ-NS-WM5      |
|---------------|-----------------|
| MATERIAL:     | SOLID BRASS     |
| FINISH:       | PVDS            |
| ELECTRICAL:   | 12V OR 120V     |
| LAMP OPTIONS: | MEDIUM BASE     |
|               | 10W LED         |
|               | 8W RGBW         |
| LUMENS:       | 1000 (STANDARD) |
| COLOR TEMP:   | 2000K / 90+ CRI |
| MOUNTING:     | WALL MOUNT      |
|               |                 |

RGBW Available 2000k - 6500k