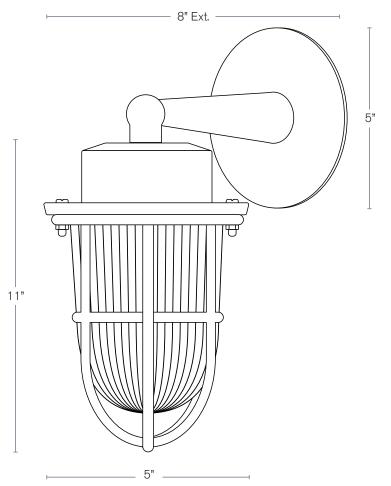

Model: **SPJ-NS-WM5** Shown: PVD Satin

Wall / Arm

OL WOL LISTON

## DESCRIPTION

| MODEL:        | SPJ-NS-WM5      |
|---------------|-----------------|
| MATERIAL:     | SOLID BRASS     |
| FINISH:       | PVDS            |
| ELECTRICAL:   | 12V OR 120V     |
| LAMP OPTIONS: | MEDIUM BASE     |
|               | 10W LED         |
|               | 8W RGBW         |
| LUMENS:       | 1000 (STANDARD) |
| COLOR TEMP:   | 2000K / 90+ CRI |
| MOUNTING:     | WALL MOUNT      |
|               |                 |