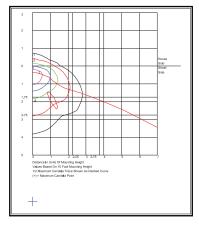

## EasyLED Mini Wall Pack

# **SPJ-MWP-1-WP**



#### Housing:

Die Cast Aluminum Housing, Textured Bronze Finish Over a Chromate Conversion Coating with Conduit Access on Bottom and Back, Photocell Adaptable.

Lens: Molded Prismatic Borosilicate Glass Lens.

#### Mounting:

Optional Cast Aluminum Mounting Plate Mounts Directly Over a 4" Recessed Outlet Box, or Use 1/2" Surface Conduit.

Photometric Performance: Array Lumens: 2,618

Delivered Lumens: 1,543

Wattage: Array: 18.6w, System: 22.2w

Driver: Electronic Driver, 120-277V, 50/60Hz; Dimmable Driver

Ratings: CSA:Listed for Wet Locations.



## **Photometrics**



### WWW.SPJLIGHTING.COM