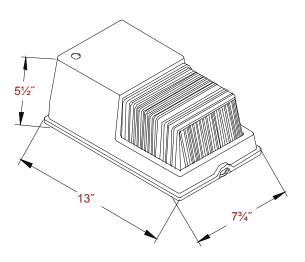

#### Mounting:

Optional Cast Aluminum Mounting Plate Mounts Directly Over a 4" Recessed Outlet Box, or Use 1/2" Surface Conduit.

Photometric Performance: Array Lumens: 2,618

Delivered Lumens: 1,543

Wattage: Array: 18.6w, System: 22.2w