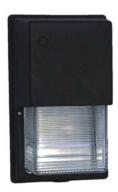

## EasyLED Mini Wall Pack

# **SPJ-MWP-1-WP**

#### Housing:

Die Cast Aluminum Housing, Textured Bronze Finish Over a Chromate Conversion Coating with Conduit Access on Bottom and Back, Photocell Adaptable.

Lens: Molded Prismatic Borosilicate Glass Lens.

#### Mounting:

Optional Cast Aluminum Mounting Plate Mounts Directly Over a 4" Recessed Outlet Box, or Use 1/2" Surface Conduit.

Photometric Performance: Array Lumens: 2,618

Delivered Lumens: 1,543

Wattage: Array: 18.6w, System: 22.2w