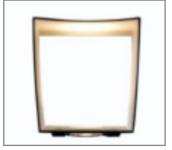

Model: SPJ-LIGHTSPEK5607 Finish: Graphite Grey, Powder Coat

## Forever Bright

## **SPECIFICATION FEATURES**



Finish: Our naturally etched finishes will withstand the test of time. All finishes are

individually treated insuring consistency. Our meticulous application results

in a fixture that truly becomes "a one of a kind".

Available in 120V Electrical:

Labels: ETL Standard Wet Label

C-ETL







## **ORDERING INFORMATION Finishes** Model# Wattage Color Temp. **Electrical** Lumens SPJ-LIGHTSPEK5607 **GRAPHITE GREY** 4W 800 3000K 120V = Verde GM = Gun Metal 4W 800 3000K 120V = Moss В = Black M = Rusty AG = Aged Brass R MBR = Matte Bronze PVDP = PVD Polished RC = Raw Copper PVDS = PVD Satin

WWW.SPJLIGHTING.COM

(4) 3/8" DIA. X 8" X 3" HOT DIP GALVANIZED STEEL ANCHOR BOLTS