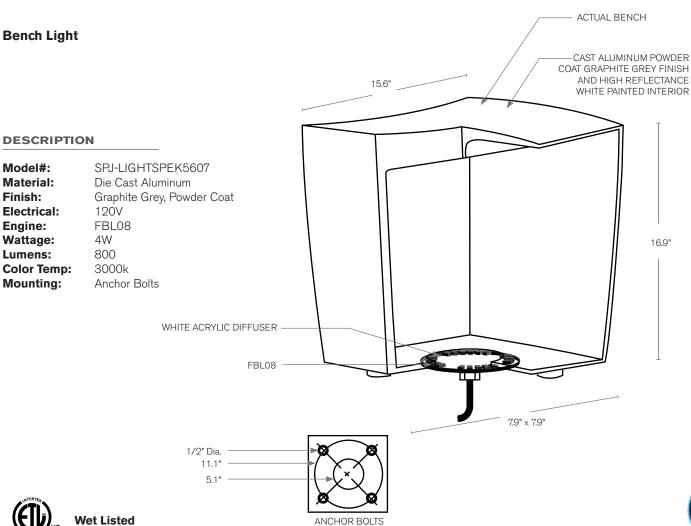

Model: SPJ-LIGHTSPEK5607 Finish: Graphite Grey, Powder Coat

## **ORDERING INFORMATION Finishes** Model# Wattage Color Temp. **Electrical** Lumens SPJ-LIGHTSPEK5607 **GRAPHITE GREY** 4W 800 3000K 120V = Verde GM = Gun Metal 4W 800 3000K 120V = Moss В = Black M = Rusty AG = Aged Brass R MBR = Matte Bronze PVDP = PVD Polished RC = Raw Copper PVDS = PVD Satin

WWW.SPJLIGHTING.COM

(4) 3/8" DIA. X 8" X 3" HOT DIP GALVANIZED STEEL ANCHOR BOLTS