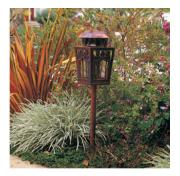

## Model: SPJ-LV700

### **Garden Light**

#### DESCRIPTION

| Model#:      | SPJ-LV700                          |
|--------------|------------------------------------|
| Material:    | Copper                             |
| Finish:      | Specify                            |
| Glass:       | Specify                            |
| Electrical:  | 8-15V, 120V                        |
| LED:         | 2W - 10W                           |
| Color Temp:  | 2700K                              |
| Lumen Range: | 125 -1000                          |
| Mounting:    | 1/2" NPT.                          |
|              | Perma Post SPJ19-03<br>recommended |