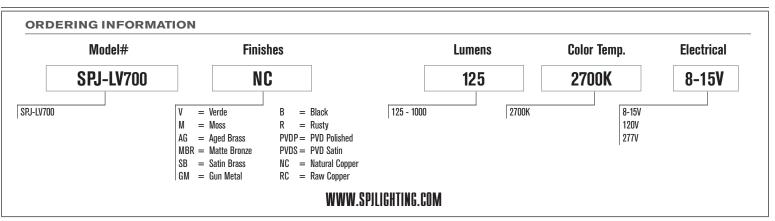

## Model: SPJ-LV700

#### DESCRIPTION

| Model#:      | SPJ-LV700                          |
|--------------|------------------------------------|
| Material:    | Copper                             |
| Finish:      | Specify                            |
| Glass:       | Specify                            |
| Electrical:  | 8-15V, 120V                        |
| LED:         | 2W - 10W                           |
| Color Temp:  | 2700K                              |
| Lumen Range: | 125 -1000                          |
| Mounting:    | 1/2" NPT.                          |
|              | Perma Post SPJ19-03<br>recommended |