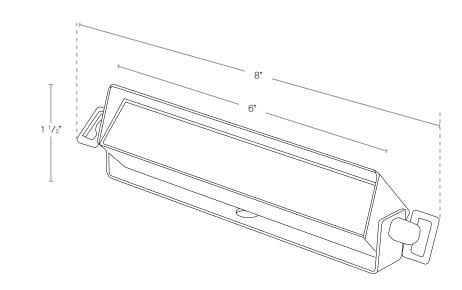

## **Adjustable Wall Mount**

#### **DESCRIPTION**

SPJ-LS-6 Model#: Material: Solid Brass Finish: Matte Bronze

**Electrical:** 12V

FB-LS-5-300 Engine:

Wattage: 3W Lumens: 300 Color Temp: 2700K Mounting: 1/2" NPT

**Wet Listed** 

| SPJ Approval    |                       |                        | Customer Approval |        |                   |             |
|-----------------|-----------------------|------------------------|-------------------|--------|-------------------|-------------|
| RDERING INFORMA | TION                  |                        |                   |        |                   |             |
| Model#          | Finishes              |                        | Wattage           | Lumens | <b>Electrical</b> | Color Temp. |
| SPJ-LS-6        |                       |                        | 3W                | 300    | 12 <b>V</b>       | 2700K       |
|                 | BRASS Standard Finish | RC Raw Copper          |                   |        |                   |             |
|                 | MBR Matte Bronze      | NC Natural Copper      |                   |        |                   |             |
|                 | V Verde               | PVD Premium            |                   |        |                   |             |
|                 | M Moss                | PVDP Polished PVD Silv | ver               |        |                   |             |
|                 | AB Aged Brass         | PVDS Satin PVD Silver  |                   |        |                   |             |
|                 | <b>B</b> Black        | PVDG PVD Graphite      |                   |        |                   |             |
|                 | R Rusty               | PVDBZ PVD Bronze       |                   |        |                   |             |
|                 | SB Satin Brass        | PVDBL PVD Black        |                   |        |                   |             |
|                 |                       | WWW.SP.                | JLIGHTING.COM     | 1      |                   |             |