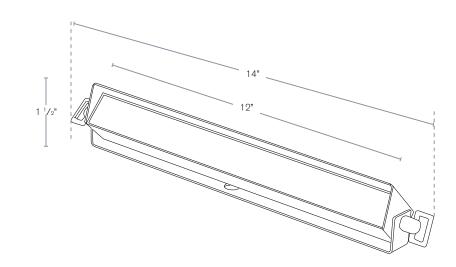

## **Adjustable Wall Mount**

### **DESCRIPTION**

SPJ-LS-11 Model#: Material: Solid Brass Finish: Matte Bronze

**Electrical:** 12V

FB-LS-3-300 Engine:

Wattage: 3W Lumens: 300 Color Temp: 2700K Mounting: 1/2" NPT

**Wet Listed** 

| SPJ Approval         |           |                             | Customer Approval                |             |        |                   |             |
|----------------------|-----------|-----------------------------|----------------------------------|-------------|--------|-------------------|-------------|
| ORDERING INFORMATION |           |                             |                                  |             |        |                   |             |
|                      | Model#    | Finishes                    |                                  | Wattage     | Lumens | <b>Electrical</b> | Color Temp. |
|                      | SPJ-LS-11 |                             |                                  | 3W          | 300    | 12V               | 2700K       |
|                      |           | BRASS Standard Finish       | RC Raw Copper                    |             |        |                   |             |
|                      |           | MBR Matte Bronze<br>V Verde | NC Natural Copper<br>PVD Premium |             |        |                   |             |
|                      |           | M Moss                      | <b>PVDP</b> Polished PVD Silver  |             |        |                   |             |
|                      |           | AB Aged Brass               | PVDS Satin PVD Silver            |             |        |                   |             |
|                      |           | B Black                     | PVDG PVD Graphite                |             |        |                   |             |
|                      |           | R Rusty SB Satin Brass      | PVDBZ PVD Bronze PVDBL PVD Black |             |        |                   |             |
|                      |           |                             |                                  | IGHTING.COM |        |                   |             |