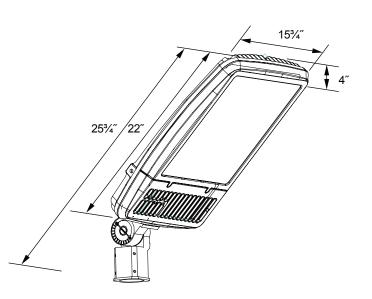

#### Mounting:

Mount with two-piece swivel bracket, adjustable slipfitter, extruded mounting arms, wall bracket or mounting arm adaptor.

Photometric Performance: NEMA Types: 7H x 5V, 7H x 7V CCT: 4K, 5K Delivered Lumens: 167w 16,000 - 20,000 256w 25,000 - 31,000