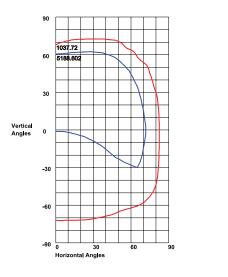

# **Photometrics**

#### Mounting:

Mount with two-piece swivel bracket, adjustable slipfitter, extruded mounting arms, wall bracket or mounting arm adaptor.

Photometric Performance: NEMA Types: 7H x 5V, 7H x 7V CCT: 4K, 5K Delivered Lumens: 167w 16,000 - 20,000 256w 25,000 - 31,000