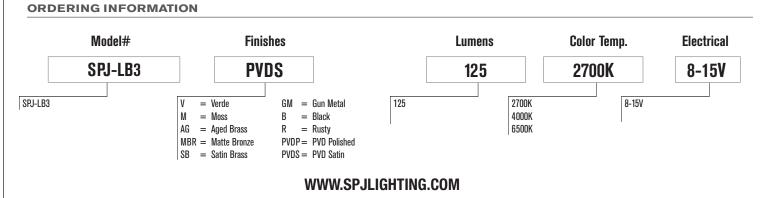

#### DESCRIPTION

| Model#:     | SPJ-LB3       |
|-------------|---------------|
| Material:   | Solid Brass   |
| Finish:     | PVD Satin     |
| Electrical: | 8-15V         |
| Engine:     | SPJ-BB03CH    |
| Lumens:     | 125           |
| Color Temp: | 2700k         |
| Mounting:   | Direct Burial |

#### SPECIFICATION FEATURES

| Finish:     | Our naturally etched finishes will withstand the test of time. All finishes are<br>individually treated insuring consistency. Our meticulous application results<br>in a fixture that truly becomes "a one of a kind". |
|-------------|------------------------------------------------------------------------------------------------------------------------------------------------------------------------------------------------------------------------|
| Electrical: | Available in 8-15V                                                                                                                                                                                                     |
| Labels:     | ETL Standard Wet Label<br>C-ETL                                                                                                                                                                                        |