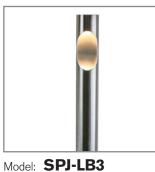

### **Contemporary Mini Bollard**

#### DESCRIPTION

| Model#:     | SPJ-LB3       |
|-------------|---------------|
| Material:   | Solid Brass   |
| Finish:     | PVD Satin     |
| Electrical: | 8-15V         |
| Engine:     | SPJ-BB03CH    |
| Lumens:     | 125           |
| Color Temp: | 2700k         |
| Mounting:   | Direct Burial |