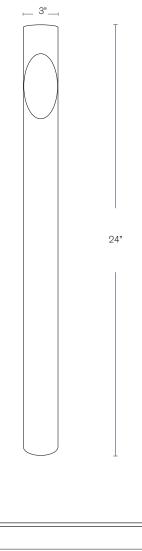

#### DESCRIPTION

| Model#:     | SPJ-LB3       |
|-------------|---------------|
| Material:   | Solid Brass   |
| Finish:     | PVD Satin     |
| Electrical: | 8-15V         |
| Engine:     | SPJ-BB03CH    |
| Lumens:     | 125           |
| Color Temp: | 2700k         |
| Mounting:   | Direct Burial |