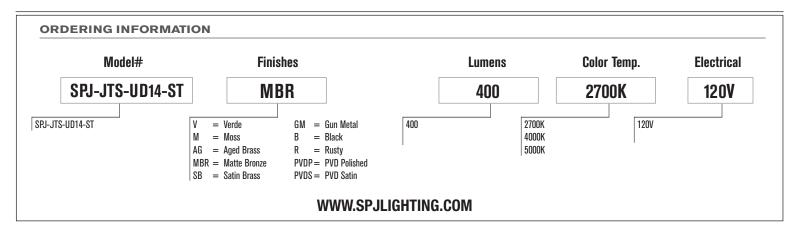

Model: SPJ-JTS-UD14-ST

Finish: Matte Bronze

#### **DESCRIPTION**

Model#: SPJ-JTS-UD14-ST
Material: Solid Brass
Finish: Matte Bronze

Electrical: 120V

**Engine:** (2) FB-3W-CYL-TA16

**Lumens:** 400 **Glass:** White **Color Temp:** 2700k