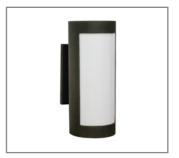

Model: SPJ-JTS-UD14-ST

Finish: Matte Bronze

#### **DESCRIPTION**

Model#: SPJ-JTS-UD14-ST
Material: Solid Brass
Finish: Matte Bronze

Electrical: 120V

**Engine:** (2) FB-3W-CYL-TA16

**Lumens:** 400 **Glass:** White **Color Temp:** 2700k