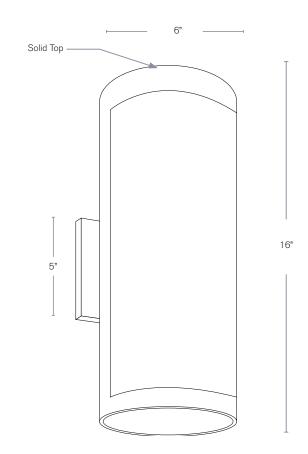

#### **DESCRIPTION**

Model#: SPJ-JTS-UD14-ST
Material: Solid Brass
Finish: Matte Bronze

Electrical: 120V

**Engine:** (2) FB-3W-CYL-TA16

**Lumens:** 400 **Glass:** White **Color Temp:** 2700k