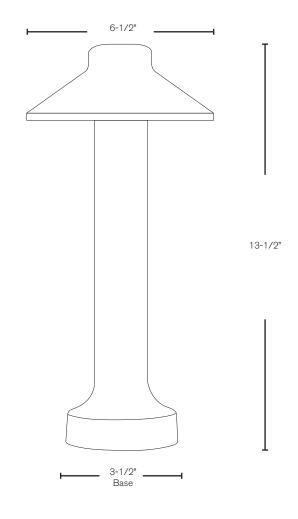

## **DESCRIPTION**

Model#: SPJ-JS1PL
Material: Solid Copper
Lamp: 2.5W LED Bi-Pin

Color Temp: 2700K

**Voltage:** 9V (Re-Chargeable Alkaline Lithium)

**Options:** 12V or 120V

| Model#    | Finishes                                                                                                                                          | Wattage      | Color Temp. | Voltage     |
|-----------|---------------------------------------------------------------------------------------------------------------------------------------------------|--------------|-------------|-------------|
| SPJ-JS1PL | NC                                                                                                                                                | 2.5 <b>W</b> | 2.5W 2700K  | 9 <b>V</b>  |
|           | V = Verde GM = Gun Metal M = Moss B = Black AG = Aged Brass R = Rusty MBR = Matte Bronze PVDP = PVD Polished NC = Natural Copper PVDS = PVD Satin |              | 2700K       | 12V<br>120V |