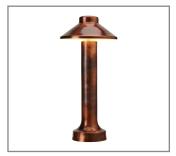

Model: SPJ-JS1PL Finish: Natural Copper

## **DESCRIPTION**

Model#: SPJ-JS1PL
Material: Solid Copper
Lamp: 2.5W LED Bi-Pin

Color Temp: 2700K

**Voltage:** 9V (Re-Chargeable Alkaline Lithium)

**Options:** 12V or 120V

| Model#    | Finishes                                                                                                                                          | Wattage      | Color Temp. | Voltage     |
|-----------|---------------------------------------------------------------------------------------------------------------------------------------------------|--------------|-------------|-------------|
| SPJ-JS1PL | NC                                                                                                                                                | 2.5 <b>W</b> | 2.5W 2700K  | 9 <b>V</b>  |
|           | V = Verde GM = Gun Metal M = Moss B = Black AG = Aged Brass R = Rusty MBR = Matte Bronze PVDP = PVD Polished NC = Natural Copper PVDS = PVD Satin |              | 2700K       | 12V<br>120V |