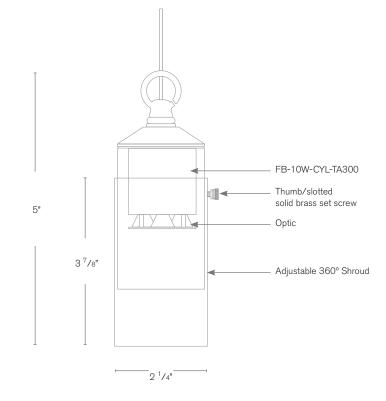

#### **DESCRIPTION**

Model#: SPJ-HT10
Material: Solid Brass
Electrical: 12-15V

**Engine:** FB-10W-CYL-TA300

**Lumens:** 300 **Color Temp:** 2700K

Optic: Spot, Flood, Wide Flood,

Wide Angle Flood

**LED:** Nichia