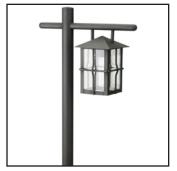

## Model: SPJ-GDG-PL

### **Garden Light**

#### **DESCRIPTION**

Model#: SPJ-GDG-PL Material: Solid Brass Finish: Specify Glass: Specify 8-15V, 120V **Electrical:** 2W - 10W LED: **Color Temp:** 2700K **Lumen Range:** 125 -1000 Mounting: 1/2" NPT.