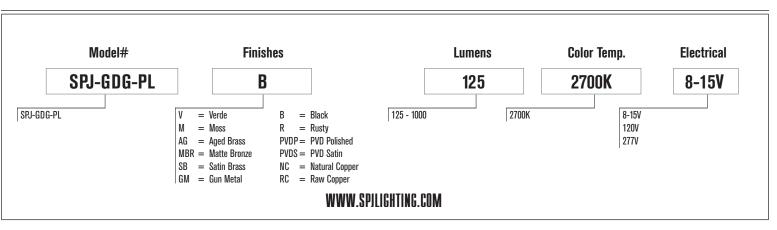

## Model: SPJ-GDG-PL

#### **SPECIFICATION FEATURES**

Finish: Our n

Our naturally etched finishes will withstand the test of time. All finishes are

individually treated insuring consistency. Our meticulous application results in a fixture that truly becomes "a one of a kind"

in a fixture that truly becomes "a one of a kind".

**Electrical:** Available in 8v-15v, 120v & 277v

Labels: ETL Standard Wet Label

C-ETL

#### **DESCRIPTION**

Model#: SPJ-GDG-PL Material: Solid Brass Finish: Specify Glass: Specify 8-15V, 120V **Electrical:** 2W - 10W LED: **Color Temp:** 2700K **Lumen Range:** 125 -1000 Mounting: 1/2" NPT.