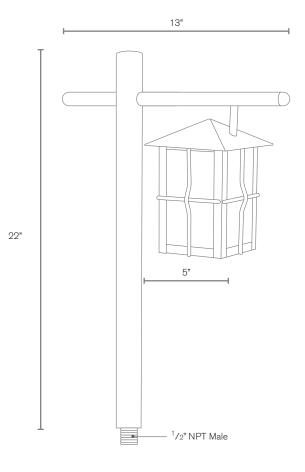

## Model: SPJ-GDG-PL

### **Garden Light**

#### **DESCRIPTION**

Model#: SPJ-GDG-PL Material: Solid Brass Finish: Specify Glass: Specify 8-15V, 120V **Electrical:** 2W - 10W LED: **Color Temp:** 2700K **Lumen Range:** 125 -1000 Mounting: 1/2" NPT.