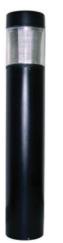

## EasyLED Flat Top Bollard with IES Type III Glass

## Housing:

Extruded Aluminum Housing with Flush Mounting Base and Vandal-Resistant Screws, Flat Top, Powdercoat Finish Over a Chromate Conversion Coating, Internal Ballast Tray for Easy Maintenance.

Refractor: IES Type III Clear Prismatic Borosilicate Glass Refractor.

Lens: Clear Polycarbonate Lens.

Mounting: Mounting Kit with 8" Anchor Bolts (Included).

Photometric Performance: Array Lumens: 2,089

Wattage: Array: 14.5w, System: 17w

Driver: Electronic Driver, 120-277V, 50/60Hz; Dimmable Driver