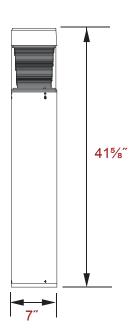

## Housing:

Extruded Aluminum Housing with Flush Mounting Base and Vandal-Resistant Screws, Flat Top, Powdercoat Finish Over a Chromate Conversion Coating, Internal Ballast Tray for Easy Maintenance.

Refractor: IES Type III Clear Prismatic Borosilicate Glass Refractor.

Ratings: CSA:Listed for Wet Locations.

Options: Surge Protection. Battery Backup. Bollards Can Be Cut To Custom Lengths. Custom Colors Available Upon Request.