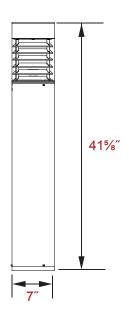

## **EasyLED Flat Top Bollard with Louvers**

Housing:

Extruded Aluminum Housing with Flush Mounting Base and Vandal-Resistant Screws, Flat Top, Powdercoat Finish Over a Chromate Conversion Coating, Internal Ballast Tray for Easy Maintenance

Reflector:

Cast Aluminum Louvers

Clear Polycarbonate Lens.

Mounting Kit with 8" Anchor Bolts (Included).

Photometric Performance: Array Lumens: 2,089

Wattage:

Array: 14.5w, System: 17w

Electronic Driver, 120-277V, 50/60Hz; Dimmable Driver