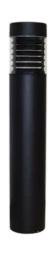

## **EasyLED Flat Top Bollard with Louvers**

Housing:

Extruded Aluminum Housing with Flush Mounting Base and Vandal-Resistant Screws, Flat Top, Powdercoat Finish Over a Chromate Conversion Coating, Internal Ballast Tray for Easy Maintenance

Reflector:

Cast Aluminum Louvers

Clear Polycarbonate Lens.

Mounting Kit with 8" Anchor Bolts (Included).

Photometric Performance: Array Lumens: 2,089

Wattage:

Array: 14.5w, System: 17w

Electronic Driver, 120-277V, 50/60Hz; Dimmable Driver