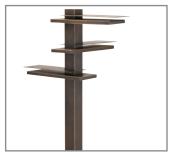

Model: **SPJ-FLTE3**Finish: Matte Bronze

## Craftsman Path / Area Lighting

## **DESCRIPTION**

Model#: SPJ-FLTE3

**Engine:** (3)FB-2WREC-TA125-2700K

Wattage: 6W Lumens: 375 Color Temp: 2700K Electrical: 12V, 120V LED: Nichia

| Model#    | Finishes                                                                                                                                                           | Wattage | Lumens | Color Temp.                      | Electrica   |
|-----------|--------------------------------------------------------------------------------------------------------------------------------------------------------------------|---------|--------|----------------------------------|-------------|
| SPJ-FLTE3 | MBR                                                                                                                                                                | 6W      | 375    | 2700K                            | 12 <b>V</b> |
|           | V = Verde B = Black M = Moss R = Rusty AG = Aged Brass PVDP = PVD Polished MBR = Matte Bronze PVDS = PVD Satin SB = Satin Brass PVDG = PVD Graphite GM = Gun Metal | 6W      | 375    | 3500K<br>4000K<br>5000K<br>6500K | 12V<br>120V |