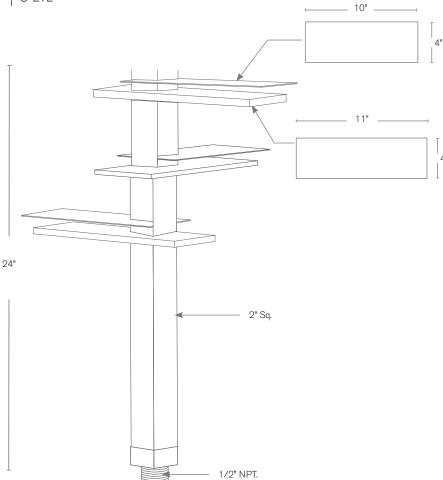

Model: **SPJ-FLTE3**Finish: Matte Bronze

## **DESCRIPTION**

Model#: SPJ-FLTE3

**Engine:** (3)FB-2WREC-TA125-2700K

Wattage: 6W Lumens: 375 Color Temp: 2700K Electrical: 12V, 120V LED: Nichia

| Model#    | Finishes                                                                                                                                                           | Wattage | Lumens | Color Temp.                      | Electrica   |
|-----------|--------------------------------------------------------------------------------------------------------------------------------------------------------------------|---------|--------|----------------------------------|-------------|
| SPJ-FLTE3 | MBR                                                                                                                                                                | 6W      | 375    | 2700K                            | 12 <b>V</b> |
|           | V = Verde B = Black M = Moss R = Rusty AG = Aged Brass PVDP = PVD Polished MBR = Matte Bronze PVDS = PVD Satin SB = Satin Brass PVDG = PVD Graphite GM = Gun Metal | 6W      | 375    | 3500K<br>4000K<br>5000K<br>6500K | 12V<br>120V |