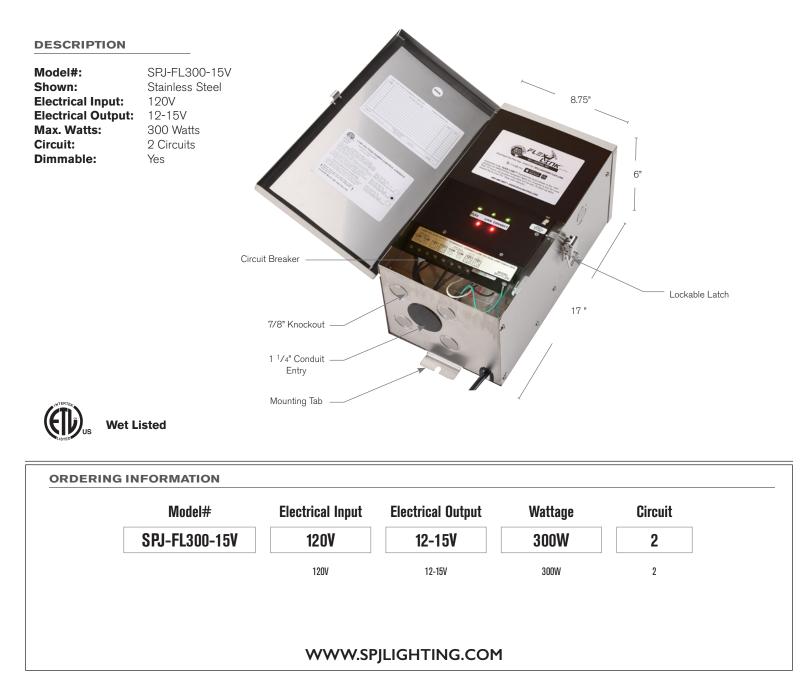

Model: SPJ-FL300-15V

## SPECIFICATION FEATURES

The Flex-Link<sup>™</sup> landscape lighting transformer series. Featuring multiple voltage outputs from 12-15 volts.

Stainless steel enclosure is rain-tight with hinged lockable cover and multiple knockouts throughout bottom and sides. Features include removable timer and field installed photocell. All units "plug and go" ready for field install accessories.

## FEATURES & OPTIONS:

- STAINLESS STEEL NEMA STYLE RAIN-TIGHT KEYHOLE MOUNT ENCLOSURE
- LARGE WIRING VOLTAGE TAP LUGS
- COMPLETE WIRING INSTRUCTIONS
- TIMER, 24 HOUR REMOVABLE
- PHOTOCELL, FIELD INSTALL

- 6' OUTDOOR LINE CORD
- LOW VOLTAGE CIRCUIT BREAKER. ONE BREAKER PROTECTING EACH OUTPUT CIRCUIT
- ETL 1838
- LIFETIME WARRANTY