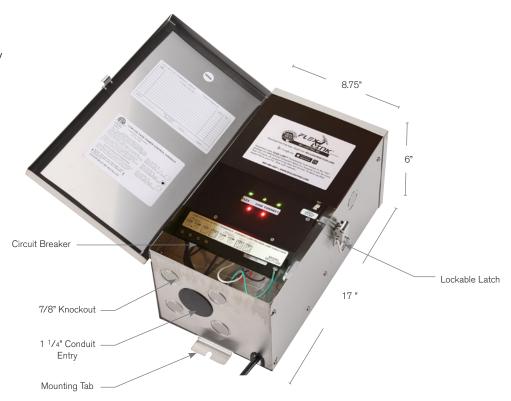

## **SPECIFICATION FEATURES**

The Flex-Link<sup>™</sup> landscape lighting transformer series. Featuring multiple voltage outputs from 12-15 volts.

Stainless steel enclosure is rain-tight with hinged lockable cover and multiple knockouts throughout bottom and sides. Features include removable timer and field installed photocell. All units "plug and go" ready for field install accessories.

## **FEATURES & OPTIONS:**

- STAINLESS STEEL NEMA STYLE RAIN-TIGHT KEYHOLE MOUNT ENCLOSURE
- LARGE WIRING VOLTAGE TAP LUGS
- COMPLETE WIRING INSTRUCTIONS
- TIMER, 24 HOUR REMOVABLE
- PHOTOCELL, FIELD INSTALL

- 6' OUTDOOR LINE CORD
- LOW VOLTAGE CIRCUIT BREAKER.
   ONE BREAKER PROTECTING EACH OUTPUT CIRCUIT
- ETL 1838
- LIFETIME WARRANTY