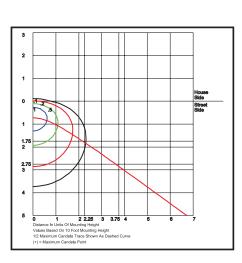

Options: Custom Colors Available Upon Request.

**Photometrics** 

3<sup>15</sup>/<sub>16</sub>"