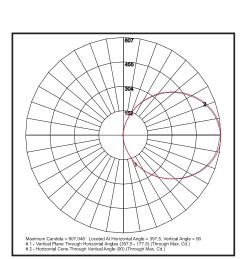

Options: Custom Colors Available Upon Request.

**Photometrics** 

3<sup>15</sup>/<sub>16</sub>"