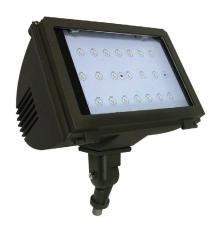

## **EasyLED Round Back Flood**

## Housing:

Die Cast Aluminum Housing and Hinged Top Frame, Textured Architectural Bronze Powdercoat Finish Over a Chromate Conversion Coating.

## Lens:

Clear flat glass lens or clear flat prismatic glass lens.

## Mounting:

Heavy Duty Adjustable Knuckle with 1/2" NPS Threads or Optional Adjustable Die Cast Slipfitter with Angle Indicators.

**Delivered Lumens:** 3,479 (5K); 3,431 (4K)