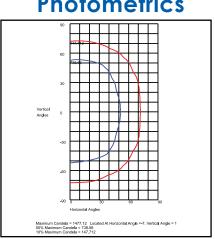

## **EasyLED Round Back Flood**



## Housing:

Die Cast Aluminum Housing and Hinged Top Frame, Textured Architectural Bronze Powdercoat Finish Over a Chromate Conversion Coating.

## Lens:

Clear flat glass lens or clear flat prismatic glass lens.

## Mounting:

Heavy Duty Adjustable Knuckle with 1/2" NPS Threads or Optional Adjustable Die Cast Slipfitter with Angle Indicators.

**Delivered Lumens:** 3,479 (5K); 3,431 (4K)

## Wattage:

Array: 40.3w, System: 44w

Electronic Driver, 120-277V, 50/60Hz; Dimmable Driver

CSA:Listed for Wet Locations. LM-79 Report Available on Select Models.

## Options:

Custom Colors Available Upon Request.

# SPJ-ERBF-1-FL



# **Photometrics**