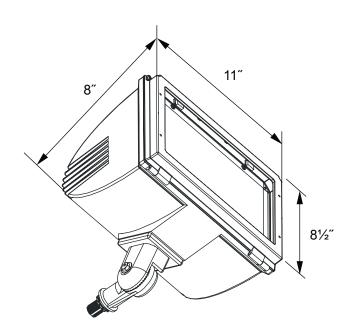

## Mounting:

Heavy Duty Adjustable Knuckle with 1/2" NPS Threads or Optional Adjustable Die Cast Slipfitter with Angle Indicators.

**Delivered Lumens:** 3,479 (5K); 3,431 (4K)