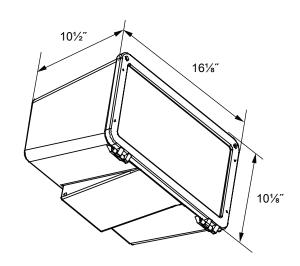

# **EasyLED Large Flood**

## Housing:

Die Cast Aluminum Housing and Hinged Top Frame, Textured Architectural Bronze Powdercoat Finish Over a Chromate Conversion Coating.

#### Mounting:

Heavy Duty Adjustable Knuckle with 1/2" NPS Threads or Optional Adjustable Die Cast Slipfitter with Angle Indicators.

Delivered Lumens: 5,984 (5K); 5,475 (4K)