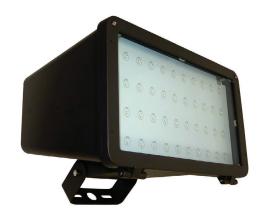

# **EasyLED Large Flood**

## Housing:

Die Cast Aluminum Housing and Hinged Top Frame, Textured Architectural Bronze Powdercoat Finish Over a Chromate Conversion Coating.

#### Lens:

Clear flat glass lens or clear flat prismatic glass lens.

#### Mounting:

Heavy Duty Adjustable Knuckle with 1/2" NPS Threads or Optional Adjustable Die Cast Slipfitter with Angle Indicators.

Delivered Lumens: 5,984 (5K); 5,475 (4K)