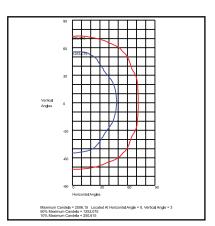

# **EasyLED Large Flood**



## Housing:

Die Cast Aluminum Housing and Hinged Top Frame, Textured Architectural Bronze Powdercoat Finish Over a Chromate Conversion Coating.

#### Lens:

Clear flat glass lens or clear flat prismatic glass lens.

#### Mounting:

Heavy Duty Adjustable Knuckle with 1/2" NPS Threads or Optional Adjustable Die Cast Slipfitter with Angle Indicators.

Delivered Lumens: 5,984 (5K); 5,475 (4K)

### Wattage:

Array: 40.3w, System: 44w

#### Drive

Electronic Driver, 120-277V, 50/60Hz; Dimmable Driver

#### Ratings

CSA:Listed for Wet Locations. LM-79 Report Available on Select Models.

## Options:

Custom Colors Available Upon Request.

# SPJ-ELF-1-FL



# **Photometrics**