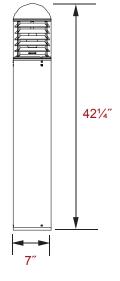

## **Dome Bollard with Louvers**

SPJ-EDBL-1-BOL

## Housing:

Extruded Aluminum Housing with Flush Mounting Base and Vandal-Resistant Screws, Domed Top, Powdercoat Finish Over a Chromate Conversion Coating, Internal Ballast Tray for Easy Maintenance.

Reflector: Cast Aluminum Louvers

Lens: Clear Polycarbonate Lens.

Socket: Porcelain 4KV Pulse Rated Medium Base Socket with Nickel Plated Screw Shell.

Mounting: Mounting Kit with 8" Anchor Bolts (Included).

Wattage: High Pressure Sodium: 35 to 100w Metal Halide: 70 to 100w Compact Fluorescent: 1 x 42 to 57w

Ratings: CSA:Listed for Wet Locations.

Options: Bollards Can Be Cut To Custom Lengths. Custom Colors Available Upon Request.