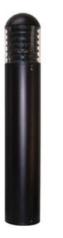

## **Dome Bollard with Louvers**

SPJ-EDBL-1-BOL

## Housing:

Extruded Aluminum Housing with Flush Mounting Base and Vandal-Resistant Screws, Domed Top, Powdercoat Finish Over a Chromate Conversion Coating, Internal Ballast Tray for Easy Maintenance.

Reflector: Cast Aluminum Louvers

Lens: Clear Polycarbonate Lens.

Socket: Porcelain 4KV Pulse Rated Medium Base Socket with Nickel Plated Screw Shell.

Mounting: Mounting Kit with 8" Anchor Bolts (Included).

Wattage: High Pressure Sodium: 35 to 100w Metal Halide: 70 to 100w Compact Fluorescent: 1 x 42 to 57w

Ratings: CSA:Listed for Wet Locations.

Options: Bollards Can Be Cut To Custom Lengths. Custom Colors Available Upon Request.