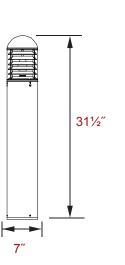

## **Dome Bollard with Louvers**

SPJ-EDBL-1-BOL

## Housing:

Extruded Aluminum Housing with Flush Mounting Base and Vandal-Resistant Screws, Domed Top, Powdercoat Finish Over a Chromate Conversion Coating, Internal Ballast Tray for Easy Maintenance.

Reflector: Cast Aluminum Louvers

Lens: Clear Polycarbonate Lens.

Socket: Porcelain 4KV Pulse Rated Medium Base Socket with Nickel Plated Screw Shell.

Mounting: Mounting Kit with 8" Anchor Bolts (Included).

Wattage: High Pressure Sodium: 35 to 100w Metal Halide: 70 to 100w Compact Fluorescent: 1 x 42 to 57w

Ratings: CSA:Listed for Wet Locations.

Options: Bollards Can Be Cut To Custom Lengths. Custom Colors Available Upon Request.