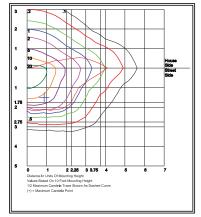

asyLED 23" Square Shoebox



### Housing:

Die Cast Aluminum Housing and Hinged Front Frame,  $\frac{1}{2}$ " Coin Plugs for Conduit and Photocell, Textured Architectural Bronze Powdercoat Finish Over a Chromate Conversion Coating.

#### Lens:

Clear Flat Glass Lens or Clear Flat Prismatic Glass Lens

#### Mounting:

Mount with Extruded Mounting Arms or Direct Pole Mount

Photometric Performance: Array Lumens: 21,760 (F Optic)

#### **Delivered Lumens:**

17,098 (C, Clear); 16,172 (F, Clear)

#### Wattage:

Array: 185.8w, System: 195w

#### Driver

Electronic Driver, 120-277V, 50/60Hz or 347/480V, 50/60Hz; Dimmable Driver

#### Ratings:

CSA:Listed for Wet Locations.

#### Options

 $Surge\ Protection.\ Custom\ Colors\ Available\ Upon\ Request.$ 

# SPJ-E23-SH-1-AL



## **Photometrics**