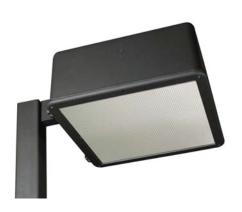

## EasyLED 23" Square Shoebox

### Housing:

Die Cast Aluminum Housing and Hinged Front Frame,  $\frac{1}{2}$ " Coin Plugs for Conduit and Photocell, Textured Architectural Bronze Powdercoat Finish Over a Chromate Conversion Coating.

#### Lens:

Clear Flat Glass Lens or Clear Flat Prismatic Glass Lens

#### Mounting:

Mount with Extruded Mounting Arms or Direct Pole Mount

Photometric Performance: Array Lumens: 21,760 (F Optic)