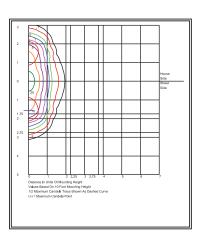

## EasyLED 16" Square Shoebox

## SPJ-E16-SH-1-AL





Housing:

Die Cast Aluminum Housing and Hinged Front Frame, ½" Coin Plugs for Conduit and Photocell, Textured Architectural Bronze Powdercoat Finish Over a Chromate Conversion Coating.

Lens:

Clear Flat Glass Lens or Clear Flat Prismatic Glass Lens.

Mounting:

Mount with Extruded Mounting Arms.

Photometric Performance:

Array Lumens: 9,765 (C Optic); 9,409 (F Optic)

Delivered Lumens:

7,213 (C ,Clear)

Wattage:

Array: 87.6w, System: 91w

Driver

Electronic Driver, 120-277V, 50/60Hz or 347/480V, 50/60Hz; Dimmable Driver

Ratings:

CSA:Listed for Wet Locations.

Options

 $\dot{\text{Surge Protection.}} \ \text{Custom Colors Available Upon Request.}$ 

## **Photometrics**