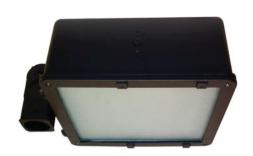

## EasyLED 16" Square Shoebox

## SPJ-E16-SH-1-AL

Housing:

Die Cast Aluminum Housing and Hinged Front Frame, ½" Coin Plugs for Conduit and Photocell, Textured Architectural Bronze Powdercoat Finish Over a Chromate Conversion Coating.

Lens:

Clear Flat Glass Lens or Clear Flat Prismatic Glass Lens.

Mounting:

Mount with Extruded Mounting Arms.

Photometric Performance:

Array Lumens: 9,765 (C Optic); 9,409 (F Optic)

Delivered Lumens:

7,213 (C ,Clear)