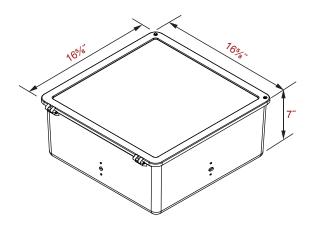

## EasyLED 16" Square Shoebox

## SPJ-E16-SH-1-AL

Housing:

Die Cast Aluminum Housing and Hinged Front Frame, ½" Coin Plugs for Conduit and Photocell, Textured Architectural Bronze Powdercoat Finish Over a Chromate Conversion Coating.

Lens:

Clear Flat Glass Lens or Clear Flat Prismatic Glass Lens.

Mounting:

Mount with Extruded Mounting Arms.

Photometric Performance:

Array Lumens: 9,765 (C Optic); 9,409 (F Optic)

Delivered Lumens:

7,213 (C ,Clear)