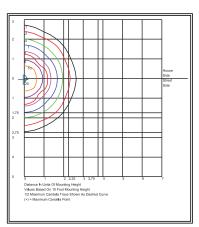

#### Mounting:

Mount with Two-Piece Swivel Bracket, Adjustable Slipfitter, 6", 10" or 12" Extruded Mounting Arm.

Photometric Performance: Array Lumens: 5338 (F Optic)

Delivered Lumens: 5023 (F, Clear)