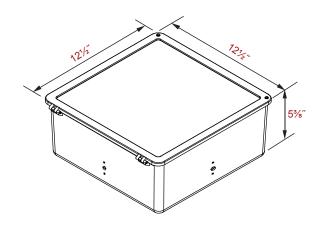

## EasyLED 12" Square Shoebox

### Housing:

Die Cast Aluminum Housing and Hinged Front Frame, ½" Coin Plugs for Conduit and Photocell, Textured Architectural Bronze Powdercoat Finish Over a Chromate Conversion Coating.

#### Mounting:

Mount with Two-Piece Swivel Bracket, Adjustable Slipfitter, 6", 10" or 12" Extruded Mounting Arm.

Photometric Performance: Array Lumens: 5338 (F Optic)

Delivered Lumens: 5023 (F, Clear)