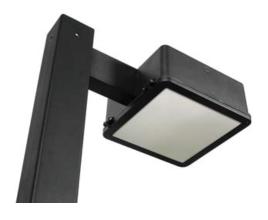

## EasyLED 12" Square Shoebox

### Housing:

Die Cast Aluminum Housing and Hinged Front Frame, ½" Coin Plugs for Conduit and Photocell, Textured Architectural Bronze Powdercoat Finish Over a Chromate Conversion Coating.

#### Mounting:

Mount with Two-Piece Swivel Bracket, Adjustable Slipfitter, 6", 10" or 12" Extruded Mounting Arm.

Photometric Performance: Array Lumens: 5338 (F Optic)

Delivered Lumens: 5023 (F, Clear)