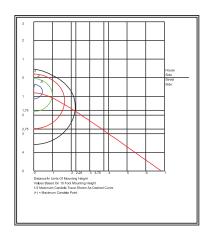

## EasyLED Dart Square Bulkhead Half Cutoff

**SPJ-DWBH-1-WP** 



Housing:

Die Cast Aluminum Housing and Half Cutoff Front Frame, Textured Powdercoat Finish Over a Chromate Conversion Coating, Gasketed.

Lens: LumaLens Polycarbonate Opal Lens.

Mounting: Surface Mount

Photometric Performance: Array Lumens: 3,216

Delivered Lumens: 1,594

Wattage: Array: 22.7w, System: 27.2w

Driver: Electronic Driver, 120-277V, 50/60Hz; Dimmable Driver

Ratings: CSA:Listed for Wet Locations.

Options: Battery Backup. Custom Colors Available Upon Request.

Unlimited LED Lumen Packages & Color Temperature Available!



## **Photometrics**



## WWW.SPJLIGHTING.COM