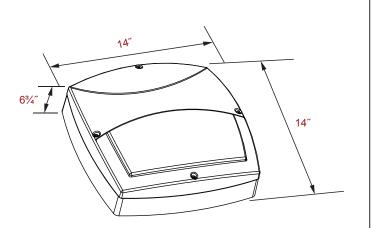

## EasyLED Dart Square Bulkhead Half Cutoff

**SPJ-DWBH-1-WP** 

Housing:

Die Cast Aluminum Housing and Half Cutoff Front Frame, Textured Powdercoat Finish Over a Chromate Conversion Coating, Gasketed.

Lens: LumaLens Polycarbonate Opal Lens.

Mounting: Surface Mount

Photometric Performance: Array Lumens: 3,216

Delivered Lumens: 1,594

Wattage: Array: 22.7w, System: 27.2w

Driver: Electronic Driver, 120-277V, 50/60Hz; Dimmable Driver

Ratings: CSA:Listed for Wet Locations.