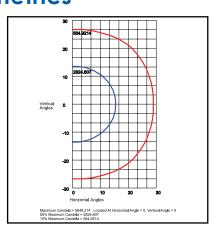

### **EasyLED Deluxe Small Flood**



#### Housing

Die Cast Aluminum Housing and Hinged Front Frame, Textured Architectural Bronze Powdercoat Finish Over a Chromate Conversion Coating.

#### Lens

Clear flat glass lens or clear flat prismatic glass lens.

#### Mounting:

Adjustable Knuckle with 1/2" NPS Threads

#### **Delivered Lumens:**

1,943 (F, Clear, 4K); 2,123 (F, Clear, 5K); 1,982 (I, Clear, 4K); 2,166 (I, Clear, 5K)

#### Wattage:

Array: 21.7w, System: 25w

#### Driver

Electronic Driver, 120-277V, 50/60Hz or 347/480V, 50/60Hz;

#### Ratings:

CSA:Listed for Wet Locations. LM-79 Report Available on Select Models.

#### Options

Custom Colors Available Upon Request.

# SPJ-DSF-1-FL



## **Photometrics**