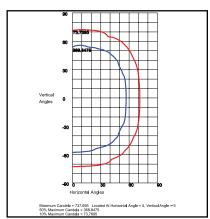

### **EasyLED Deluxe Small Flood**



#### Housing

Die Cast Aluminum Housing and Hinged Front Frame, Textured Architectural Bronze Powdercoat Finish Over a Chromate Conversion Coating.

#### Lens

Clear flat glass lens or clear flat prismatic glass lens.

#### Mounting:

Adjustable Knuckle with 1/2" NPS Threads

#### **Delivered Lumens:**

1,943 (F, Clear, 4K); 2,123 (F, Clear, 5K); 1,982 (I, Clear, 4K); 2,166 (I, Clear, 5K)

#### Wattage:

Array: 21.7w, System: 25w

#### Driver

Electronic Driver, 120-277V, 50/60Hz or 347/480V, 50/60Hz;

#### Ratings:

CSA:Listed for Wet Locations. LM-79 Report Available on Select Models.

#### Options

Custom Colors Available Upon Request.

# SPJ-DSF-1-FL



## **Photometrics**