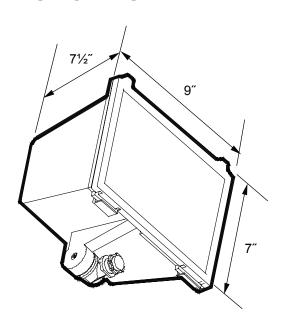

### **EasyLED Deluxe Small Flood**

#### Mounting:

Adjustable Knuckle with 1/2" NPS Threads