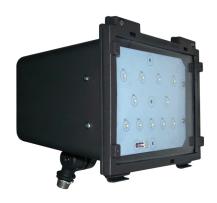

### **EasyLED Deluxe Small Flood**

#### Housing

Die Cast Aluminum Housing and Hinged Front Frame, Textured Architectural Bronze Powdercoat Finish Over a Chromate Conversion Coating.

#### Lens

Clear flat glass lens or clear flat prismatic glass lens.

#### Mounting:

Adjustable Knuckle with 1/2" NPS Threads