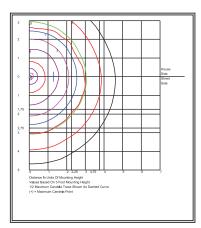

Bollard with IES Type V Glass





#### Housing:

Extruded Aluminum Housing with Flush Mounting Base and Vandal-Resistant Screws, Domed Top, Powdercoat Finish Over a Chromate Conversion Coating, Internal Ballast Tray for Easy Maintenance

#### Refractor:

IES Type III Clear Prismatic Borosilicate Glass Refractor.

Clear Polycarbonate Lens.

Mounting Kit with 8" Anchor Bolts (Included).

#### Photometric Performance:

Array Lumens: 2,089

#### **Delivered Lumens:**

1,022

### Wattage:

Array: 14.5w, System: 17w

#### Driver:

Electronic Driver, 120-277V, 50/60Hz; Dimmable Driver

#### Ratings:

CSA:Listed for Wet Locations.

### Options:

Surge Protection. Battery Backup. Bollards Can Be Cut To Custom Lengths. Custom Colors Available Upon Request.

# SPJ-DBT5-1-BOL



# **Photometrics**