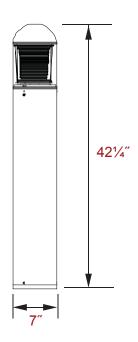

#### Housing:

Extruded Aluminum Housing with Flush Mounting Base and Vandal-Resistant Screws, Domed Top, Powdercoat Finish Over a Chromate Conversion Coating, Internal Ballast Tray for Easy Maintenance