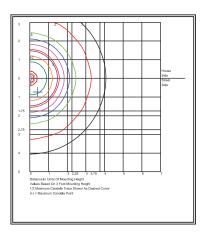

# Dome Bollard with LED Cone Reflector (LG)



## Housing:

Extruded Aluminum Housing with Flush Mounting Base and Vandal-Resistant Screws, Domed Top, Powdercoat Finish Over a Chromate Conversion Coating, Internal Ballast Tray for Easy Maintenance

#### Reflector:

Specially Designed Aluminum Cone Reflector for LED.

#### Lens

Clear Polycarbonate Lens.

#### Mounting

Mounting Kit with 8" Anchor Bolts (Included).

### Wattage:

LED: 1 x 9 or 12w

#### Driver:

Electronic Driver, 120-277V, 50/60Hz; Dimmable Driver

#### Ratings

CSA:Listed for Wet Locations.

## Options:

Bollards Can Be Cut To Custom Lengths. Custom Colors Available Upon Request.

# SPJ-DBCF-1-BOL



# **Photometrics**