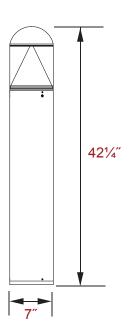

# Dome Bollard with LED Cone Reflector (LG)

#### Mounting

Mounting Kit with 8" Anchor Bolts (Included).