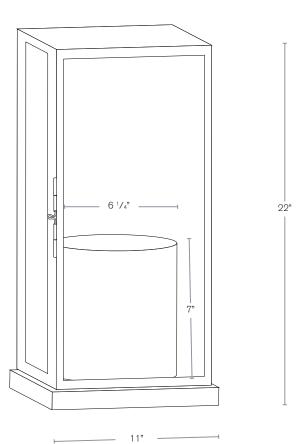

Electrical: Available in 12V or 120V

Labels: UL Wet Listed

Patio / Deck Light

\_\_\_\_\_ 10 <sup>1</sup>/<sub>2</sub>" \_\_\_\_\_

## DESCRIPTION

| Model#:     | SPJ-CPL-4   |  |  |  |  |
|-------------|-------------|--|--|--|--|
| Material:   | Solid Brass |  |  |  |  |
| Finish:     | Black       |  |  |  |  |
| Onyx:       | White       |  |  |  |  |
| Electrical: | 12V or 120V |  |  |  |  |
| Wattage:    | ЗW          |  |  |  |  |
| Mounting:   | Deck        |  |  |  |  |
|             |             |  |  |  |  |