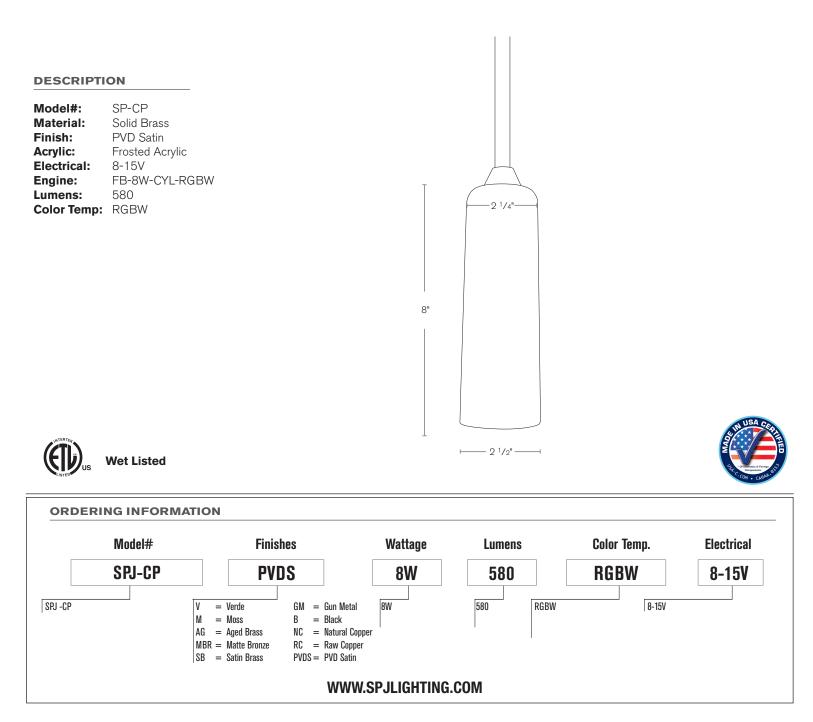

Shown: PVDS

## SPECIFICATION FEATURES

| Finish:     | Our naturally etched finishes will withstand the test of time. All finishes are<br>individually treated insuring consistency. Our meticulous application results<br>in a fixture that truly becomes "a one of a kind". |
|-------------|------------------------------------------------------------------------------------------------------------------------------------------------------------------------------------------------------------------------|
| Electrical: | Available in 8-15V                                                                                                                                                                                                     |
| Labels:     | ETL Standard Wet Label<br>C-ETL                                                                                                                                                                                        |