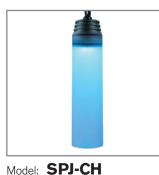

Shown: PVDS

## DESCRIPTION

| Model#:     | SP-CP           |
|-------------|-----------------|
| Material:   | Solid Brass     |
| Finish:     | PVD Satin       |
| Acrylic:    | Frosted Acrylic |
| Electrical: | 8-15V           |
| Engine:     | FB-8W-CYL-RGBW  |
| Lumens:     | 580             |
| Color Temp: | RGBW            |