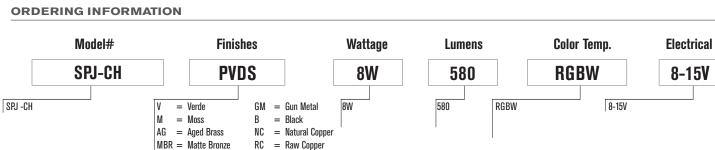

## SPECIFICATION FEATURES

| Finish:     | Our naturally etched finishes will withstand the test of time. All finishes are<br>individually treated insuring consistency. Our meticulous application results<br>in a fixture that truly becomes "a one of a kind". |
|-------------|------------------------------------------------------------------------------------------------------------------------------------------------------------------------------------------------------------------------|
| Electrical: | Available in 8-15V                                                                                                                                                                                                     |
| Labels:     | ETL Standard Wet Label<br>C-ETL                                                                                                                                                                                        |

SB = Satin Brass

PVDS = PVD Satin