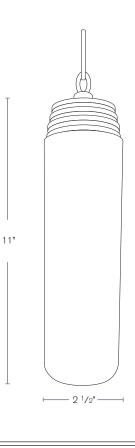

## DESCRIPTION

| Model#:     | SP-CP           |
|-------------|-----------------|
| Material:   | Solid Brass     |
| Finish:     | PVD Satin       |
| Acrylic:    | Frosted Acrylic |
| Electrical: | 8-15V           |
| Engine:     | FB-8W-CYL-RGBW  |
| Lumens:     | 580             |
| Color Temp: | RGBW            |