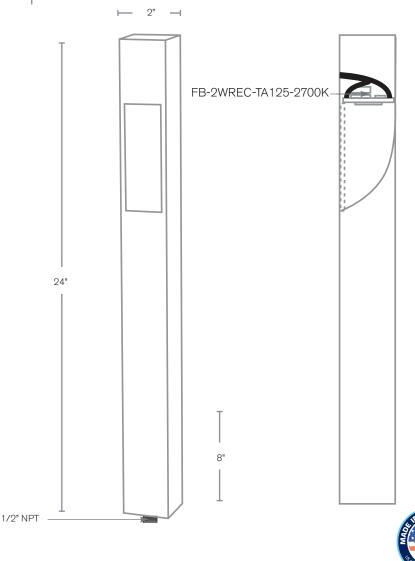

#### **DESCRIPTION**

Model#: SPJ-CC24-2REC
Material: Solid Brass
Electrical: 9-15V

**Engine:** FB-2WREC-TA125-2700K

Lumens:125Color Temp:2700KMounting:1/2" NPTLED:Nichia

Model: DM4-1 Deck Mount or 1/2"NPT Option

# ORDERING INFORMATION Model#

SPJ-CC24-2REC

Finishes PVDS

RC = Raw Copper

PVDS = PVD Satin

Wattage 2W Lumens 125

Color Temp. 2700K Electrical

9-15V