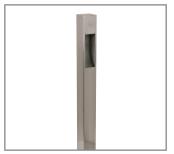

Model: SPJ-CC24-2REC

Finish: PVD Satin

#### **Contemporary Path Light**

#### **DESCRIPTION**

Model#: SPJ-CC24-2REC
Material: Solid Brass
Electrical: 9-15V

**Engine:** FB-2WREC-TA125-2700K

Lumens:125Color Temp:2700KMounting:1/2" NPTLED:Nichia

Model: DM4-1 Deck Mount or 1/2"NPT Option