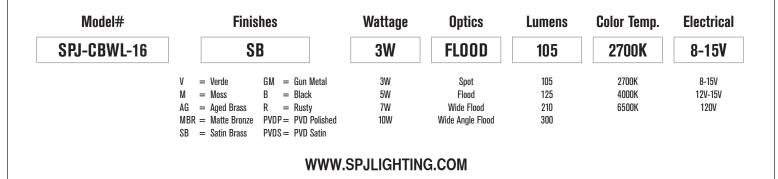

results<br>in a fixture that truly becomes "a one of a kind". |
|-------------|------------------------------------------------------------------------------------------------------------------------------------------------------------------------------------------------------------------------|
| Electrical: | Available in 8-15V, 12V-15V or 120V                                                                                                                                                                                    |
| Labels:     | ETL Standard Wet Label<br>C-ETL                                                                                                                                                                                        |



### Top View

#### DESCRIPTION