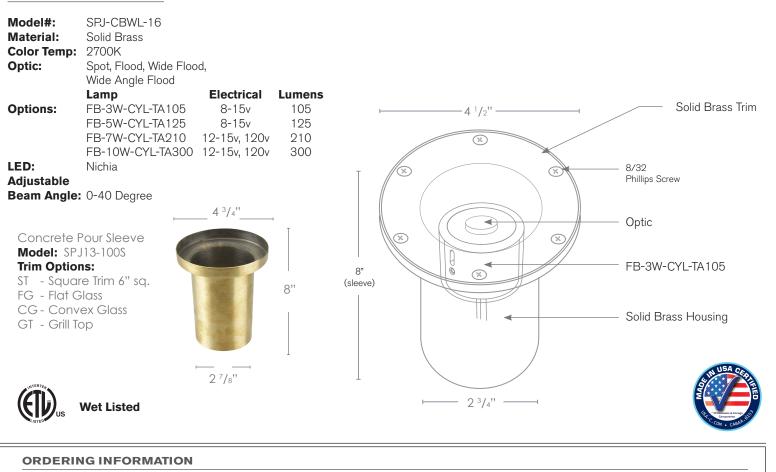

## SPECIFICATION FEATURES

| Finish:     | Our naturally etched finishes will withstand the test of time. All finishes are<br>individually treated insuring consistency. Our meticulous application results<br>in a fixture that truly becomes "a one of a kind". |
|-------------|------------------------------------------------------------------------------------------------------------------------------------------------------------------------------------------------------------------------|
| Electrical: | Available in 8-15V, 12V-15V or 120V                                                                                                                                                                                    |
| Labels:     | ETL Standard Wet Label<br>C-ETL                                                                                                                                                                                        |

#### DESCRIPTION