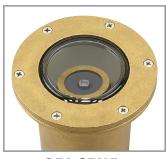

Model: **SPJ-CBWL-16** Finish: Satin Brass

## Well Light

# Forever Bright

## SPECIFICATION FEATURES

| Finish:     | Our naturally etched finishes will withstand the test of time. All finishes are<br>individually treated insuring consistency. Our meticulous application results<br>in a fixture that truly becomes "a one of a kind". |
|-------------|------------------------------------------------------------------------------------------------------------------------------------------------------------------------------------------------------------------------|
| Electrical: | Available in 8-15V, 12V-15V or 120V