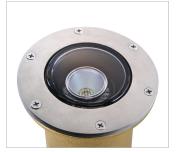

Model: SPJ-CBWL-FL-RGBW

Finish: Satin Brass

## **Well Light**

#### **DESCRIPTION**

Model#: SPJ-CBWL-FL-RGBW

Material: Solid Brass Color Temp: RGBW Optic: Flood

Lamp: FB-8W-CYL-RGBW

Concrete Pour Sleeve Model: SPJ13-100S **Trim Options:** 

ST - Square Trim 6" sq. FG - Flat Glass