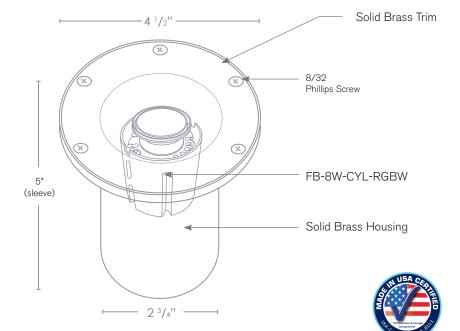

#### **DESCRIPTION**

Model#: SPJ-CBWL-FL-RGBW

Material: Solid Brass Color Temp: RGBW Optic: Flood

Lamp: FB-8W-CYL-RGBW

Concrete Pour Sleeve Model: SPJ13-100S **Trim Options:** 

ST - Square Trim 6" sq. FG - Flat Glass

CG - Convex Glass

GT - Grill Top

**Wet Listed** 