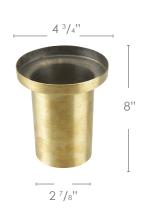

#### **DESCRIPTION**

Model#: SPJ-CBWL-FL-RGBW

Material: Solid Brass Color Temp: RGBW Optic: Flood

Lamp: FB-8W-CYL-RGBW

Concrete Pour Sleeve Model: SPJ13-100S **Trim Options:** 

ST - Square Trim 6" sq. FG - Flat Glass

CG - Convex Glass

GT - Grill Top

**Wet Listed** 