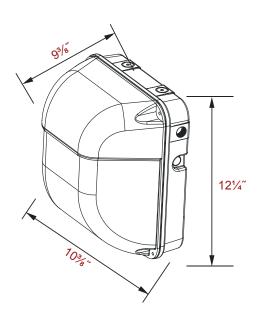

## Housing:

Die Cast Aluminum Back Housing with Cast-in Template for Mounting Over an Electrical Box, Color Matched Hinged Polycarbonate Front Housing with Clear Ribbed Lens Area, 1/2" Coin Plugs with O-rings for Conduit and Photocell, Textured Architectural Bronze Powdercoat Finish.

Lens:

 $Standard\ clear\ polycarbonate\ prismatic\ lens.$ 

Mounting

Mount Directly Over a 4" Recessed Outlet Box, or Use 1/2" Surface Conduit or Quick-Mount Bracket.

Photometric Performance: Array Lumens: 4,438