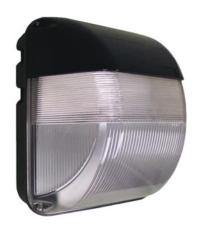

## **EasyLED Bravo! Wall Pack**

## Housing:

Die Cast Aluminum Back Housing with Cast-in Template for Mounting Over an Electrical Box, Color Matched Hinged Polycarbonate Front Housing with Clear Ribbed Lens Area, 1/2" Coin Plugs with O-rings for Conduit and Photocell, Textured Architectural Bronze Powdercoat Finish.

Lens:

 $Standard\ clear\ polycarbonate\ prismatic\ lens.$ 

Mounting

Mount Directly Over a 4" Recessed Outlet Box, or Use 1/2" Surface Conduit or Quick-Mount Bracket.

Photometric Performance: Array Lumens: 4,438