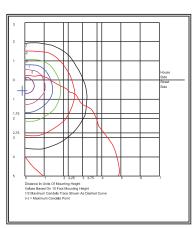

## **EasyLED Bravo! Wall Pack**



## Housing:

Die Cast Aluminum Back Housing with Cast-in Template for Mounting Over an Electrical Box, Color Matched Hinged Polycarbonate Front Housing with Clear Ribbed Lens Area, 1/2" Coin Plugs with O-rings for Conduit and Photocell, Textured Architectural Bronze Powdercoat Finish.

Lens:

 $Standard\ clear\ polycarbonate\ prismatic\ lens.$ 

Mounting

Mount Directly Over a 4" Recessed Outlet Box, or Use 1/2" Surface Conduit or Quick-Mount Bracket.

Photometric Performance: Array Lumens: 4,438

Delivered Lumens: 3,114

Wattage:

Array: 33.3w, System: 36.6w

Driver

Electronic Driver, 120-277V, 50/60Hz; Dimmable Driver

Ratings:

CSA:Listed for Wet Locations.

## SPJ-BWP-1-WP



## **Photometrics**