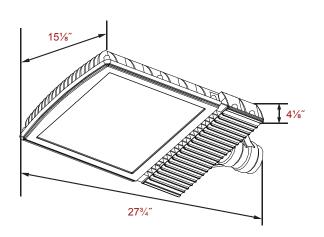

#### Mounting:

2 3/8" mounting arm adapter, adjustable slipfitter, wall bracket or two-piece swivel bracket.

Photometric Performance: 17,685 (C Optic); 17,685 (F Optic)