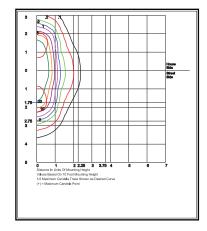

ting Arm Adaptor. Powdercoat Finish Over a Chromate Conversion Coating. Includes Twist Lock Photocell Receptacle.

#### Lens:

Clear Flat Glass Lens or Clear Flat Prismatic Glass Lens.

#### Mounting:

2 3/8" mounting arm adapter, adjustable slipfitter, wall bracket or two-piece swivel bracket.

Photometric Performance: 17,685 (C Optic); 17,685 (F Optic)

#### **Delivered Lumens:**

17,092 (C, Clear); 17,276 (F, Clear)

#### Wattage:

Array: 167.3w, System: 180w

#### Driver

Electronic Driver, 120-277V, 50/60Hz or 347/480V, 50/60Hz; Dimmable Driver

#### Ratings:

CSA:Listed for Wet Locations. LM-79 Report Available on Select Models.

#### Options:

Surge Protection. Custom Colors Available Upon Request.

Unlimited LED Lumen
Packages & Color
Temperature Available!



## **Photometrics**