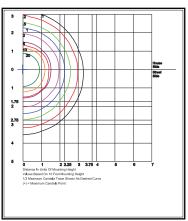

ng Arm Adaptor. Powdercoat Finish Over a Chromate Conversion Coating. Includes Twist Lock Photocell Receptacle.

#### Lens:

Clear Flat Glass Lens or Clear Flat Prismatic Glass Lens.

#### Mounting:

2 3/8" mounting arm adapter, adjustable slipfitter, wall bracket or two-piece swivel bracket.

Photometric Performance: 17,685 (C Optic); 17,685 (F Optic)

#### **Delivered Lumens:**

17,092 (C, Clear); 17,276 (F, Clear)

#### Wattage:

Array: 167.3w, System: 180w

#### Driver

Electronic Driver, 120-277V, 50/60Hz or 347/480V, 50/60Hz; Dimmable Driver

#### Ratings:

CSA:Listed for Wet Locations. LM-79 Report Available on Select Models.

#### Options:

Surge Protection. Custom Colors Available Upon Request.

Unlimited LED Lumen
Packages & Color
Temperature Available!



## **Photometrics**