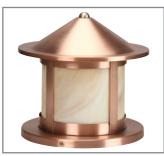

## Model: SPJ -BC-8

## Forever Bright

## SPECIFICATION FEATURES

| Finish:     | Our naturally etched finishes will withstand the test of time. All finishes are<br>individually treated insuring consistency. Our meticulous application results<br>in a fixture that truly becomes "a one of a kind". |
|-------------|------------------------------------------------------------------------------------------------------------------------------------------------------------------------------------------------------------------------|
| Electrical: | Available in 12-15V or 120V                                                                                                                                                                                            |
| Labels:     | ETL Standard Wet