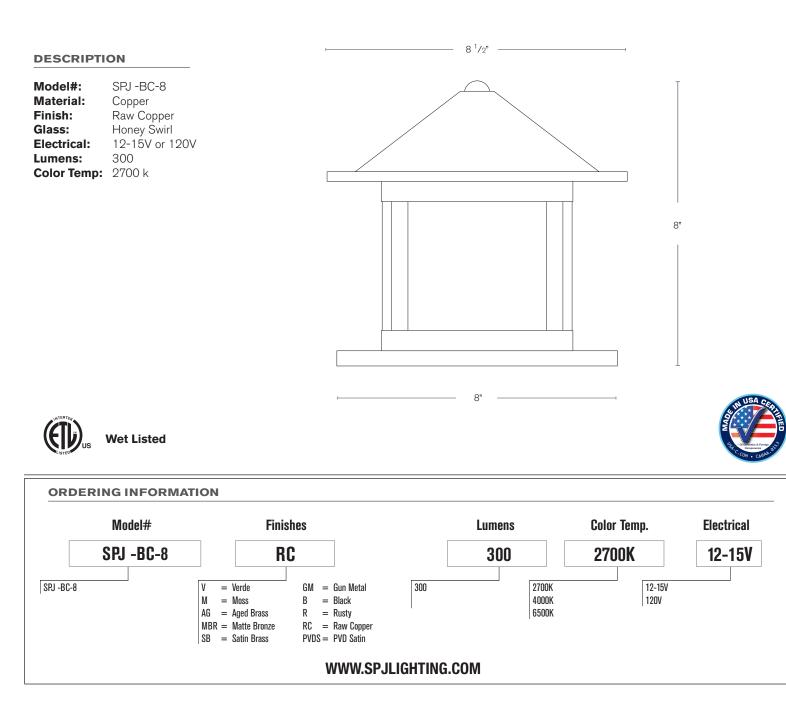

## Model: SPJ -BC-8

## SPECIFICATION FEATURES

| Finish:     | Our naturally etched finishes will withstand the test of time. All finishes are<br>individually treated insuring consistency. Our meticulous application results<br>in a fixture that truly becomes "a one of a kind". |
|-------------|------------------------------------------------------------------------------------------------------------------------------------------------------------------------------------------------------------------------|
| Electrical: | Available in 12-15V or 120V                                                                                                                                                                                            |
| Labels:     | ETL Standard Wet Label<br>C-ETL                                                                                                                                                                                        |

## **Column Mount**