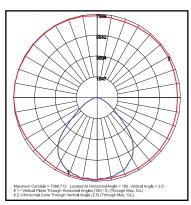

#### Lens:

Flat Clear or Prismatic Glass Lens, Acrylic Conical Lens, Polycarbonate Drop Lens.

Mounting: Mount with Included 1"Malleable Hook.

Photometric Performance: Array Lumens: 19,382

Delivered Lumens: Clear Glass: 16,405 Prismatic Glass: 15,773 Conical Lens: 16,977

Wattage: Array: 169w; System: 178.5w

Driver: Electronic Driver, 120-277V, 50/60Hz; Dimmable Driver

Ratings: CSA:Listed for Wet Locations. LM-79 Report Available on Select Models.

Options: Custom Colors Available Upon Request.