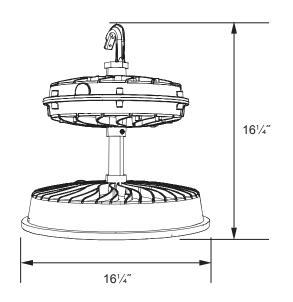

## EasyLED Bentley 16" LED Highbay

### Housing:

Die Cast Aluminum Housing with External Heat Sinks for Cooler Operating Temperatures. Powdercoat Finish Over a Chromate Conversion Coating. Includes 4" Stem. Maximum Stem Length: 30 Feet

#### Lens:

Flat Clear or Prismatic Glass Lens, Acrylic Conical Lens, Polycarbonate Drop Lens.

Mounting: Mount with Included 1"Malleable Hook.

Photometric Performance: Array Lumens: 19,382

Delivered Lumens: Clear Glass: 16,405 Prismatic Glass: 15,773 Conical Lens: 16,977