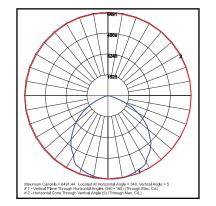

#### Lens:

Flat Clear or Prismatic Glass Lens, Acrylic Conical Lens, Polycarbonate Drop Lens.

Mounting: Mount with Included 1"Malleable Hook.

Photometric Performance: Array Lumens: 19,382

Delivered Lumens: Clear Glass: 16,405 Prismatic Glass: 15,773 Conical Lens: 16,977

Wattage: Array: 169w; System: 178.5w

Driver: Electronic Driver, 120-277V, 50/60Hz; Dimmable Driver

Ratings: CSA:Listed for Wet Locations. LM-79 Report Available on Select Models.

Options: Custom Colors Available Upon Request.