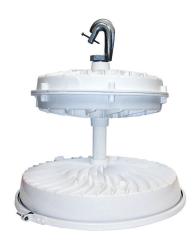

## EasyLED Bentley 16" LED Highbay

### Housing:

Die Cast Aluminum Housing with External Heat Sinks for Cooler Operating Temperatures. Powdercoat Finish Over a Chromate Conversion Coating. Includes 4" Stem. Maximum Stem Length: 30 Feet

#### Lens:

Flat Clear or Prismatic Glass Lens, Acrylic Conical Lens, Polycarbonate Drop Lens.

Mounting: Mount with Included 1"Malleable Hook.

Photometric Performance: Array Lumens: 19,382

Delivered Lumens: Clear Glass: 16,405 Prismatic Glass: 15,773 Conical Lens: 16,977