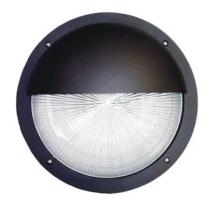

# EasyLED Acclaim Wall Pack Half-Cutoff Frame

#### Housing

15" (380mm) Diameter Die Cast Aluminum Housing and Half Cutoff Top Frame, 1/2" (20mm) Coin Plugs with O-rings for Conduit and Photocell, Textured Powdercoat Finish Over a Chromate Conversion Coating.

## Lens:

Clear Prismatic Molded or Frost Prismatic Molded Borosilicate Glass Lens.