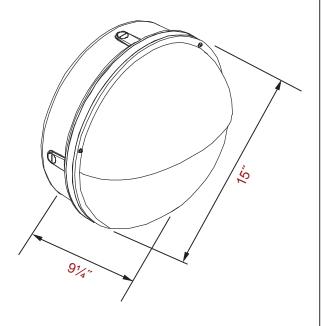

#### Housing

15" (380mm) Diameter Die Cast Aluminum Housing and Half Cutoff Top Frame, 1/2" (20mm) Coin Plugs with O-rings for Conduit and Photocell, Textured Powdercoat Finish Over a Chromate Conversion Coating.

## Mounting:

Cast-in Template for Mounting Directly Over a 4" (100mm) Recessed Outlet Box, or Use 1/2" (20mm) Surface Conduit.

Photometric Performance: Array Lumens: 3,249