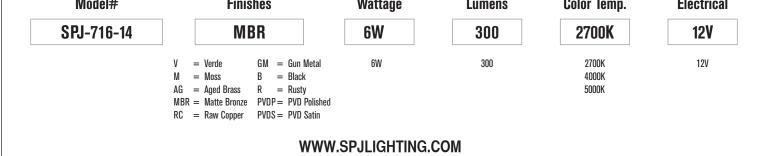

eticulous application results<br>in a fixture that truly becomes "a one of a kind". |
|-------------|------------------------------------------------------------------------------------------------------------------------------------------------------------------------------------------------------------------------|
| Electrical: | Available in 12V                                                                                                                                                                                                       |
| Labels:     | ETL Standard Wet Label<br>C-ETL                                                                                                                                                                                        |

## Bollard