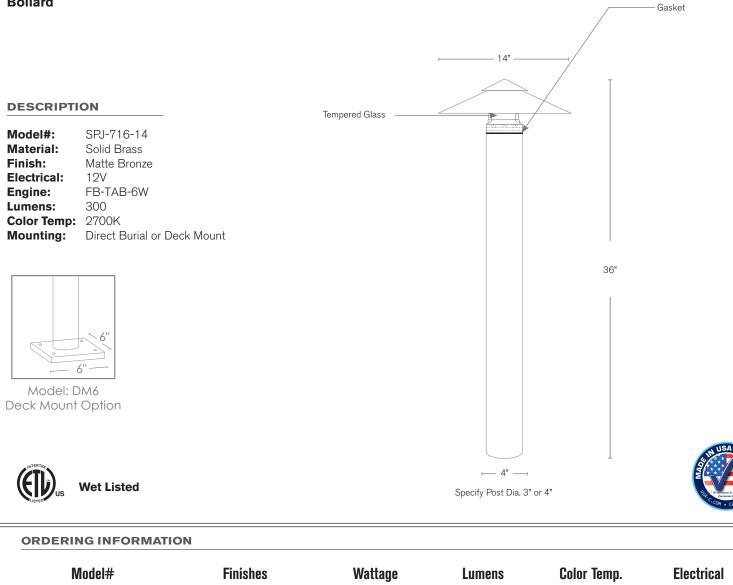

meticulous application results<br>in a fixture that truly becomes "a one of a kind". |
|-------------|------------------------------------------------------------------------------------------------------------------------------------------------------------------------------------------------------------------------|
| Electrical: | Available in 12V                                                                                                                                                                                                       |
| Labels:     | ETL Standard Wet Label<br>C-ETL                                                                                                                                                                                        |

## Bollard