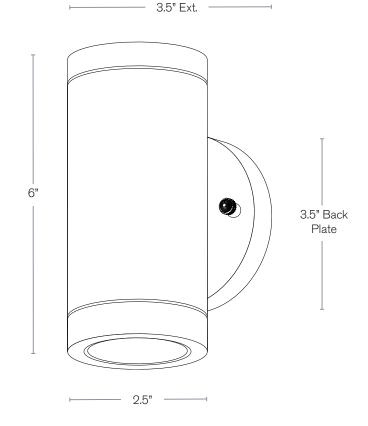

## **DESCRIPTION**

MODEL: SPJ-701-RC
MATERIAL: RAW COPPER
FINISH: RAW COPPER
ELECTRICAL: 12V OR 120V
ENGINE: (2) 2W LED

LUMENS: 300

MOUNTING: WALL MOUNT

| SPJ Appr   | oval                                                                                                                                                 | Customer A   | pproval |                        |             |
|------------|------------------------------------------------------------------------------------------------------------------------------------------------------|--------------|---------|------------------------|-------------|
| Model#     | Finishes                                                                                                                                             | Wattage      | Lumens  | Color Temp.            | Electrica   |
| SPJ-701-RC | RC                                                                                                                                                   | (2) 2W       | 300     | 2700K                  | 120V        |
|            | V = Verde GM = Gun Metal M = Moss B = Black AG = Aged Brass RC = Raw Copper MBR = Matte Bronze PVDP = PVD Polished SB = Satin Brass PVDS = PVD Satin |              | 300     | 2700k<br>RGBW<br>Amber | 12V<br>120V |
|            | WWWSPI                                                                                                                                               | LIGHTING.COA | 4       |                        |             |