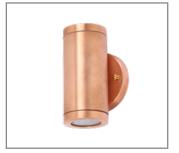

Model: **SPJ-701-RC** Shown: Raw Copper

## **DESCRIPTION**

MODEL: SPJ-701-RC
MATERIAL: RAW COPPER
FINISH: RAW COPPER
ELECTRICAL: 12V OR 120V
ENGINE: (2) 2W LED

LUMENS: 300

MOUNTING: WALL MOUNT

| SPJ Appr   | oval                                                                                                                                                 | Customer A   | pproval |                        |             |
|------------|------------------------------------------------------------------------------------------------------------------------------------------------------|--------------|---------|------------------------|-------------|
| Model#     | Finishes                                                                                                                                             | Wattage      | Lumens  | Color Temp.            | Electrica   |
| SPJ-701-RC | RC                                                                                                                                                   | (2) 2W       | 300     | 2700K                  | 120V        |
|            | V = Verde GM = Gun Metal M = Moss B = Black AG = Aged Brass RC = Raw Copper MBR = Matte Bronze PVDP = PVD Polished SB = Satin Brass PVDS = PVD Satin |              | 300     | 2700k<br>RGBW<br>Amber | 12V<br>120V |
|            | WWWSPI                                                                                                                                               | LIGHTING.COA | 4       |                        |             |