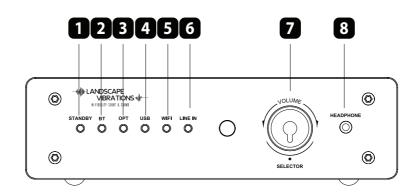

## TUNER FEATURES

- 1. Power Indicator
- 2. Bluetooth® Indicator
- 3. OPT Indicator
- 4. USB Indicator
- 5. Wi-Fi® Indicator
- 6. Line In Indicator
- 7. Volume Knob/Input Selector
- 8. Head Phone Jack
- 9. Antenna
- 10. WPS
- 12. SUB Out
- 11. Line In
- 13. USB In
- 14. Optical Input
- 15. Speaker Output -L/R
- 16. Speaker Output + L/R
- 17. Power Input
- 18. On/Off Switch