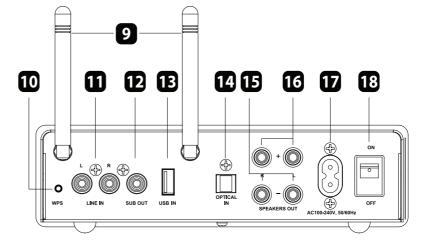

## TUNER FEATURES

- 1. Power Indicator
- 2. Bluetooth® Indicator
- 3. OPT Indicator
- 4. USB Indicator
- 5. Wi-Fi® Indicator
- 6. Line In Indicator
- 7. Volume Knob/Input Selector
- 8. Head Phone Jack
- 9. Antenna
- 10. WPS
- 12. SUB Out
- 11. Line In
- 13. USB In
- 14. Optical Input
- 15. Speaker Output -L/R
- 16. Speaker Output + L/R
- 17. Power Input
- 18. On/Off Switch