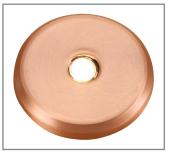

## **SPECIFICATION FEATURES**

Our naturally etched finishes will withstand the test of time. All finishes are individually treated insuring consistency. Our meticulous application results

in a fixture that truly becomes "a one of a kind".

## DESCRIPTION

Model#: FBRC-1 Material: Solid Brass

FB-1W-CYL-TA85 (85 lumens) **Engines:** 

FB-3W-CYL-TA105 (105 lumens) FB-5W-CYL-TA125 (125 lumens)

Optic: Spot, Flood,

Wide Flood, Wide Angle Flood

Color Temp: 2700K **Electrical:** 8-15V

## **ORDERING INFORMATION** Model# **Finishes** Wattage **Optics** Color Temp. **Electrical** Lumens FBRC-1 RC **3W FLOOD** 105 2700K 8-15**V** 2700K = Verde GM = Gun Metal 1W 85 8-15V Spot = Moss B = Black 3W Flood 105 4000K = Aged Brass = Rusty 5W Wide Flood 125 6500K MBR = Matte Bronze PVDP = PVD Polished Wide Angle Flood PVDS = PVD Satin RC = Raw Copper WWW.SPJLIGHTING.COM