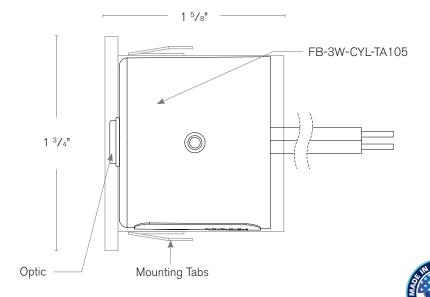

## DESCRIPTION

Model#: FBRC-1 Material: Solid Brass

FB-1W-CYL-TA85 (85 lumens) **Engines:** 

FB-3W-CYL-TA105 (105 lumens) FB-5W-CYL-TA125 (125 lumens)

Optic: Spot, Flood,

Wide Flood, Wide Angle Flood

Color Temp: 2700K **Electrical:** 8-15V