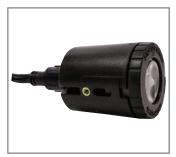

## Model: FB-Cylinder

## Forever Bright Engine

FB-Cylinder

8V-15V

DESCRIPTION

Model#:

8-15v

**Electrical:** 

FB-CYLINDER FB-1W-CYL-TA16 FB-2W-CYL-TA16 FB-3W-CYL-TA16 FB-6W-CYL-TA16