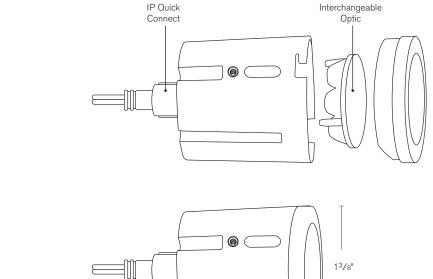

New twist and lock cap allows user to change optic beam spread in a snap!

1<sup>5</sup>/8"