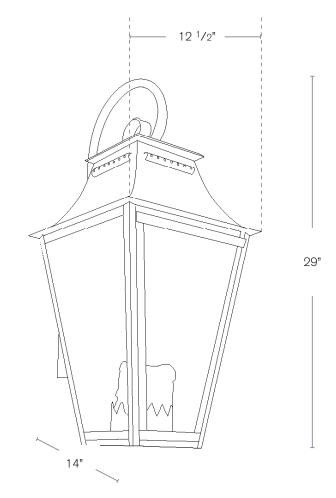

## **DESCRIPTION**

MODEL: MATERIAL: Coral Gable SOLID BRASS

FINISH:

RUSTY

GLASS ELECTRICAL: CLEAR SEEDY 12V, 120V

ENGINE:

TBD

LUMENS:

TBD

COLOR TEMP:

TBD

**MOUNTING:** 

WALL MOUNT

LED: NICHIA