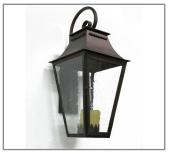

Model: Coral Gable Shown: "Honey" Candle Cover

## **DESCRIPTION**

MODEL: MATERIAL: Coral Gable SOLID BRASS

FINISH:

RUSTY

GLASS ELECTRICAL: CLEAR SEEDY 12V, 120V

ENGINE:

TBD

LUMENS: