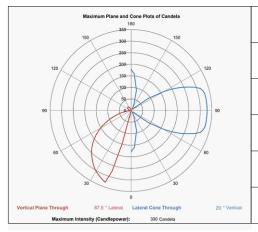

| ITEM              | BOL-A42 |
|-------------------|---------|
| COLOR TEMPERATURE | 2700K   |
| FIXTURE POWER     | 12W     |
| FIXTURE FLUX      | 790LM   |
| EFFICACY          | 65LM/W  |
| LMAX              | 330CD   |

| SPJ LIGHTING Inc.                          |
|--------------------------------------------|
| ARCHITECTURAL LANDSCAPE & OUTDOOR LIGHTING |

| PLANTYPE PHOTOMETRICS PLOT | DATE              | FILE NO. | SHEET         |    |
|----------------------------|-------------------|----------|---------------|----|
|                            | PHOTOMETRICS PLOT | 6/11/21  | PH-ST-BOL-A42 | 3  |
|                            |                   | SCALE    | DRAWN BY:     |    |
| PRODUCT BOL-A42            | BOL-A42           | NTS      | C.P.          | OF |
| PROJECT NAME               |                   | PC. NO.  | QC ITEM NO.   | 3  |