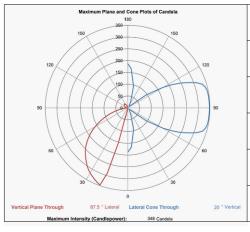

| ITEM              | BOL-A42 |
|-------------------|---------|
| COLOR TEMPERATURE | 2700K   |
| FIXTURE POWER     | 12W     |
| FIXTURE FLUX      | 790LM   |
| EFFICACY          | 65LM/W  |
| LMAX              | 330CD   |

| SPJ LIGHTING Inc.                          |
|--------------------------------------------|
| ARCHITECTURAL LANDSCAPE & OUTDOOR LIGHTING |

| PLANTYPE PHOTOMETRICS PLOT | DATE              | FILE NO. | SHEET         |    |
|----------------------------|-------------------|----------|---------------|----|
|                            | PHOTOMETRICS PLOT | 6/11/21  | PH-ST-BOL-A42 | 3  |
|                            |                   | SCALE    | DRAWN BY:     |    |
| PRODUCT BOL-A42            | BOL-A42           | NTS      | C.P.          | OF |
| PROJECT NAME               |                   | PC. NO.  | QC ITEM NO.   | 3  |