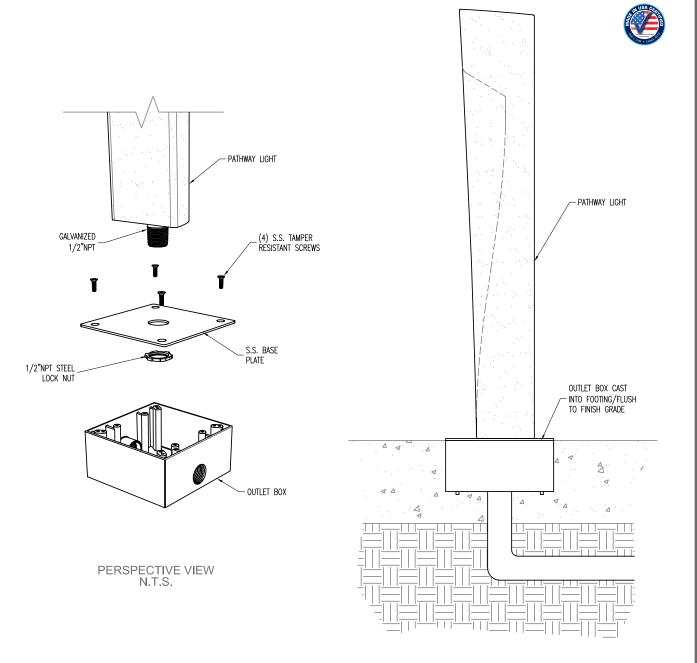

## INSTALLATION SIDE VIEW N.T.S.

| SPJ LIGHTING Inc.  ARCHITECTURAL LANDSCAPE & OUTDOOR LIGHTING | PLAN TYPE    | INSTALLATION PLAN                              | DATE 11/2/20 00  | FILE NO.<br>D2a_ST-PL-A18-SM | IN 2 |
|---------------------------------------------------------------|--------------|------------------------------------------------|------------------|------------------------------|------|
|                                                               | PRODUCT      | SPJ-PCL-A18-SM   PATHWAY LIGHT   SURFACE MOUNT | SCALE<br>3" = 1' | DRAWN BY:<br>W.R.            | OF   |
|                                                               | PROJECT NAME |                                                | PC. NO.          | QC ITEM NO.                  | 2    |